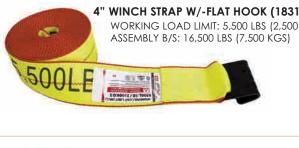

#### WINCH STRAPS ත GRIZZLYWEB

| WINCH STRAP WITH FLAT HOOK                              | PART NO.                 |
|---------------------------------------------------------|--------------------------|
|                                                         | 2" STRAP<br>WLL.3335 LBS |
|                                                         | WS212-F-GW               |
| malin mali                                              | WS216-F-GW               |
|                                                         | WS220-F-GW               |
| WORKING LOAD LIMIT:<br>2" STRAP - 3,335 LBS (1,515 KGS) | WS225-F-GW               |
| 3" STRAP - 5,000 LBS (2,272 KGS)                        | WS230-F-GW               |

PART NO.

3" STRAP

WLL.5000 LBS

W\$312-F-GW

WS316-F-GW

W\$320-F-GW

WS325-F-GW

W\$330-F-GW