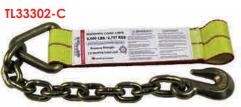

| STRAP WIDTH | PART NO.   | WORKING LOAD<br>LIMIT | O/A LENGTH |
|-------------|------------|-----------------------|------------|
| 2"          | RT233-C-GW | 3,335 LBS             | 33''       |
| 3"          | RT333-C-GW | 6,000 LBS             | 33''       |
| 4"          | RT433-C-GW | 6,600 LBS             | 33''       |