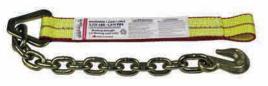

### **RATCHET STRAPS WITH CHAIN ANCHOR**

RATCHET STRAP WITH CHAIN ANCHOR STANDARD FIXED END: 33"

Alternate hardware and custom lengths are available upon request.

NEVER EXCEED THE WORKING LOAD LIMIT (WLL). LOADS BEYOND ITS WLL CAN RESULT IN SERVERE PERSONAL INJURY OR DEATH.

| STRAP WIDTH | PART NO.   | WORKING LOAD<br>LIMIT | O/A LENGTH |
|-------------|------------|-----------------------|------------|
| 2"          | RT233-C-GW | 3,335 LBS             | 33''       |
| 3"          | RT333-C-GW | 6,000 LBS             | 33''       |
| 4"          | RT433-C-GW | 6,600 LBS             | 33''       |