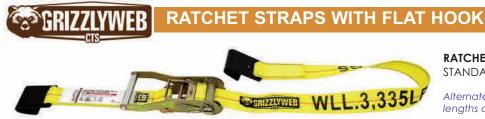

### RATCHET STRAP WITH FLAT HOOK STANDARD FIXED END: 18"

Alternate hardware and custom lengths are available upon request.