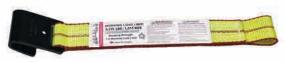

### RATCHET STRAP WITH FLAT HOOK STANDARD FIXED END: 18"

Alternate hardware and custom lengths are available upon request.

| STRAP WIDTH | PART NO.     | WORKING LOAD<br>LIMIT | O/A LENGTH |
|-------------|--------------|-----------------------|------------|
| 2"          | RT218-FXL-GW | 3,335 LBS             | 18"        |
| 3"          | RT318-F-GW   | 5,000 LBS             | 18"        |
| 4"          | RT418-F-GW   | 5,500 LBS             | 18"        |