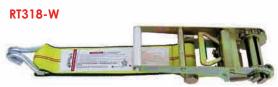

### RATCHET STRAP WITH WIRE HOOK STANDARD FIXED END: 18"

Alternate hardware and custom lengths are available upon request.

| STRAP WIDTH | H PART NO. WORKING LOAD |           | O/A LENGTH |
|-------------|-------------------------|-----------|------------|
| 2"          | RT218-WXL-GW            | 3,335 LBS | 18"        |
| 3"          | RT318-W3-GW             | 6,000 LBS | 18"        |
| 4"          | RT418-W-GW              | 6,600 LBS | 18"        |