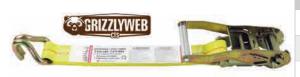

### WINCH STRAPS, WEBBING B/S: 12,000 LBS

| 2" WINCH STRAP W/-CHAIN ANCHOR (38162)                                            | PART NO. | O/A STRAP LENGTH | WEIGHT (LBS) |
|-----------------------------------------------------------------------------------|----------|------------------|--------------|
| WORKING LOAD LIMIT: 3,335 LBS (1,515 KGS)<br>ASSEMBLY B/S: 10,000 LBS (4,545 KGS) | WS212-C  | 12 FT            | 3.2          |
|                                                                                   | WS216-C  | 16 FT            | 3.4          |
|                                                                                   | W\$220-C | 20 FT            | 3.6          |
|                                                                                   | W\$225-C | 25 FT            | 3.8          |
|                                                                                   | WS230-C  | 30 FT            | 4.0          |
|                                                                                   | W\$225-C | 25 FT            | 3.8          |

| 2" WINCH STRAP W/-FLAT HOOK (18300)<br>WORKING LOAD LIMIT: 3,335 LBS (1,515 KGS)<br>ASSEMBLY B/S: 10,000 LBS (4,545 KGS) | PART NO. | O/A STRAP LENGTH | WEIGHT (LBS) |
|--------------------------------------------------------------------------------------------------------------------------|----------|------------------|--------------|
|                                                                                                                          | WS212-F  | 12 FT            | 1.7          |
|                                                                                                                          | WS216-F  | 16 FT            | 1.9          |
|                                                                                                                          | WS220-F  | 20 FT            | 2.1          |
|                                                                                                                          | WS225-F  | 25 FT            | 2.3          |
|                                                                                                                          | WS230-F  | 30 FT            | 2.5          |