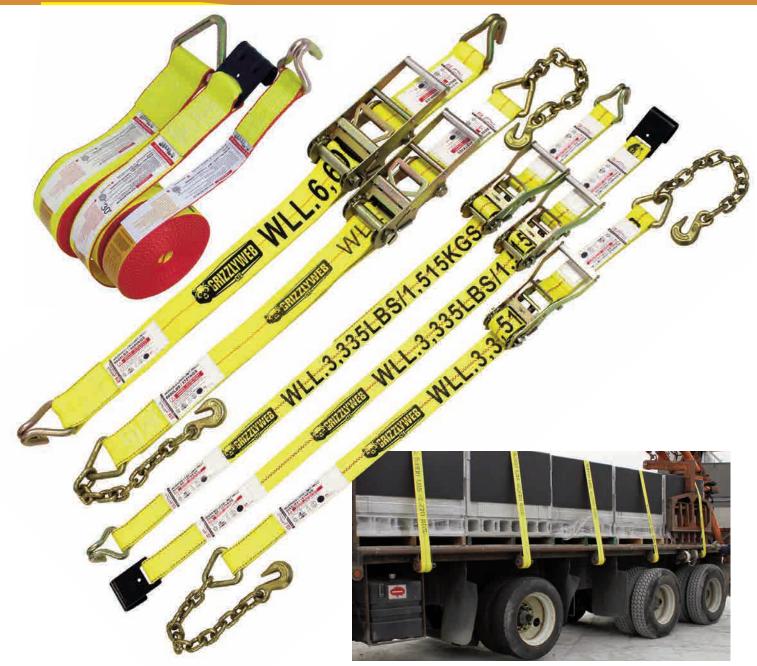

# 04 TIE-DOWN STRAPS

### SPECIALTY STRAPS

### ROLL-OFF CONTAINER STRAPS

|  | PART NO.   | DESCRIPTION | WORKING LOAD<br>LIMIT (LBS) | WEBBING WIDTH /<br>CONTAINER HOOK |
|--|------------|-------------|-----------------------------|-----------------------------------|
|  | W\$305-CH2 | Hook end    | 5,000                       | 3" WEB (18311)                    |
|  | WS305-LCH2 | Hook & Loop | 5,000                       | 3" WEB (18311)                    |
|  | W\$405-CH4 | Hook end    | 5,500                       | 4" WEB (18312)                    |
|  | WS405-LCH4 | Hook & Loop | 5,500                       | 4" WEB (18312)                    |

containers use a securement device.

Government regulations require that all roll-on/roll-off

5FT container strap with CONTAINER HOOK on one end and SEWN LOOP other end

## **HEAVY DUTY STRAPS**

### **OUTLASTS ORDINARY STRAPS, GET "GRIZZLYWEB" STRAPS**

Stronger webbing with breaking strength of 6,500lbs/inch High Strength, low elongation polyester webbing More resistant to tears, cuts and abrasions The best for frequent, rugged use.

### **ADVANTAGES**

- High strength (6,500LBS per inch)
- High Abrasion Resistance
- High UV Resistance
- Low Water Absorption
- Out-of-Service Indicator Lines
- Available in 2", 3" and 4"
- Complies with Cargo Securement (NSC10) and WSTDA Standards.

### RATCHET STRAP WITH FLAT HOOK STANDARD FIXED END: 18"

Alternate hardware and custom lengths are available upon request.

### **RATCHET STRAPS WITH WIRE HOOK**

### RATCHET STRAP WITH WIRE HOOK STANDARD FIXED END: 18"

Alternate hardware and custom lengths are available upon request.

### **RATCHET STRAPS WITH CHAIN ANCHOR**

RATCHET STRAP WITH CHAIN ANCHOR STANDARD FIXED END: 33"

Alternate hardware and custom lengths are available upon request.

NEVER EXCEED THE WORKING LOAD LIMIT (WLL). LOADS BEYOND ITS WLL CAN RESULT IN SERVERE PERSONAL INJURY OR DEATH.