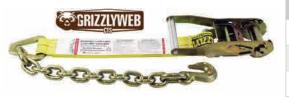

### WINCH STRAPS, WEBBING B/S: 12,000 LBS

| 2" WINCH STRAP W/-CHAIN ANCHOR (38162)                                            | PART NO. | O/A STRAP LENGTH | WEIGHT (LBS) |
|-----------------------------------------------------------------------------------|----------|------------------|--------------|
| WORKING LOAD LIMIT: 3,335 LBS (1,515 KGS)<br>ASSEMBLY B/S: 10,000 LBS (4,545 KGS) | WS212-C  | 12 FT            | 3.2          |
|                                                                                   | WS216-C  | 16 FT            | 3.4          |
|                                                                                   | W\$220-C | 20 FT            | 3.6          |
|                                                                                   | W\$225-C | 25 FT            | 3.8          |
|                                                                                   | WS230-C  | 30 FT            | 4.0          |
|                                                                                   | W\$225-C | 25 FT            | 3.8          |