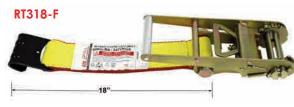

### RATCHET STRAP WITH FLAT HOOK STANDARD FIXED END: 18"

Alternate hardware and custom lengths are available upon request.

| STRAP WIDTH | PART NO.     | WORKING LOAD<br>LIMIT | O/A LENGTH |
|-------------|--------------|-----------------------|------------|
| 2"          | RT218-FXL-GW | 3,335 LBS             | 18"        |
| 3"          | RT318-F-GW   | 5,000 LBS             | 18"        |
| 4"          | RT418-F-GW   | 5,500 LBS             | 18"        |