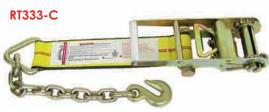

### **RATCHET STRAPS WITH CHAIN ANCHOR**

RATCHET STRAP WITH CHAIN ANCHOR STANDARD FIXED END: 33"

Alternate hardware and custom lengths are available upon request.

NEVER EXCEED THE WORKING LOAD LIMIT (WLL). LOADS BEYOND ITS WLL CAN RESULT IN SERVERE PERSONAL INJURY OR DEATH.

| STRAP WIDTH | PART NO.   | WORKING LOAD<br>LIMIT | O/A LENGTH |
|-------------|------------|-----------------------|------------|
| 2"          | RT233-C-GW | 3,335 LBS             | 33''       |
| 3"          | RT333-C-GW | 6,000 LBS             | 33''       |
| 4"          | RT433-C-GW | 6,600 LBS             | 33''       |