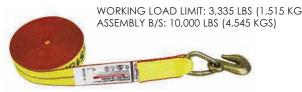

### WINCH STRAPS, WEBBING B/S: 12,000 LBS

| 2" WINCH STRAP W/-CHAIN ANCHOR (38162)                                            | PART NO. | O/A STRAP LENGTH | WEIGHT (LBS) |
|-----------------------------------------------------------------------------------|----------|------------------|--------------|
| WORKING LOAD LIMIT: 3,335 LBS (1,515 KGS)<br>ASSEMBLY B/S: 10,000 LBS (4,545 KGS) | WS212-C  | 12 FT            | 3.2          |
|                                                                                   | WS216-C  | 16 FT            | 3.4          |
|                                                                                   | W\$220-C | 20 FT            | 3.6          |
|                                                                                   | W\$225-C | 25 FT            | 3.8          |
|                                                                                   | WS230-C  | 30 FT            | 4.0          |
|                                                                                   | W\$225-C | 25 FT            | 3.8          |

| 2" WINCH STRAP W/-FLAT HOOK (18300)<br>WORKING LOAD LIMIT: 3,335 LBS (1,515 KGS)<br>ASSEMBLY B/S: 10,000 LBS (4,545 KGS) | PART NO. | O/A STRAP LENGTH | WEIGHT (LBS) |
|--------------------------------------------------------------------------------------------------------------------------|----------|------------------|--------------|
|                                                                                                                          | WS212-F  | 12 FT            | 1.7          |
|                                                                                                                          | WS216-F  | 16 FT            | 1.9          |
|                                                                                                                          | WS220-F  | 20 FT            | 2.1          |
|                                                                                                                          | WS225-F  | 25 FT            | 2.3          |
|                                                                                                                          | WS230-F  | 30 FT            | 2.5          |