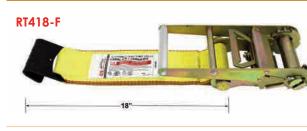

### RATCHET STRAP WITH FLAT HOOK STANDARD FIXED END: 18"

Alternate hardware and custom lengths are available upon request.

| STRAP WIDTH | PART NO.     | WORKING LOAD<br>LIMIT | O/A LENGTH |
|-------------|--------------|-----------------------|------------|
| 2"          | RT218-FXL-GW | 3,335 LBS             | 18"        |
| 3"          | RT318-F-GW   | 5,000 LBS             | 18"        |
| 4"          | RT418-F-GW   | 5,500 LBS             | 18"        |