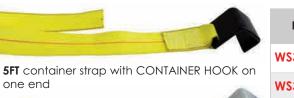

### ROLL-OFF CONTAINER STRAPS

|  | PART NO.   | DESCRIPTION | WORKING LOAD<br>LIMIT (LBS) | WEBBING WIDTH /<br>CONTAINER HOOK |
|--|------------|-------------|-----------------------------|-----------------------------------|
|  | W\$305-CH2 | Hook end    | 5,000                       | 3" WEB (18311)                    |
|  | WS305-LCH2 | Hook & Loop | 5,000                       | 3" WEB (18311)                    |
|  | W\$405-CH4 | Hook end    | 5,500                       | 4" WEB (18312)                    |
|  | WS405-LCH4 | Hook & Loop | 5,500                       | 4" WEB (18312)                    |

containers use a securement device.

Government regulations require that all roll-on/roll-off

5FT container strap with CONTAINER HOOK on one end and SEWN LOOP other end