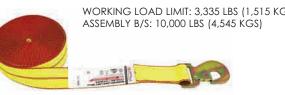

### WINCH STRAPS, WEBBING B/S: 12,000 LBS

| 2" WINCH STRAP W/-CHAIN ANCHOR (38162)                                            | PART NO. | O/A STRAP LENGTH | WEIGHT (LBS) |
|-----------------------------------------------------------------------------------|----------|------------------|--------------|
| WORKING LOAD LIMIT: 3,335 LBS (1,515 KGS)<br>ASSEMBLY B/S: 10,000 LBS (4,545 KGS) | WS212-C  | 12 FT            | 3.2          |
|                                                                                   | WS216-C  | 16 FT            | 3.4          |
|                                                                                   | W\$220-C | 20 FT            | 3.6          |
|                                                                                   | W\$225-C | 25 FT            | 3.8          |
|                                                                                   | WS230-C  | 30 FT            | 4.0          |
|                                                                                   | W\$225-C | 25 FT            | 3.8          |

| 2" WINCH STRAP W/-FLAT HOOK (18300)<br>WORKING LOAD LIMIT: 3,335 LBS (1,515 KGS)<br>ASSEMBLY B/S: 10,000 LBS (4,545 KGS) | PART NO. | O/A STRAP LENGTH | WEIGHT (LBS) |
|--------------------------------------------------------------------------------------------------------------------------|----------|------------------|--------------|
|                                                                                                                          | WS212-F  | 12 FT            | 1.7          |
|                                                                                                                          | WS216-F  | 16 FT            | 1.9          |
|                                                                                                                          | WS220-F  | 20 FT            | 2.1          |
|                                                                                                                          | WS225-F  | 25 FT            | 2.3          |
|                                                                                                                          | WS230-F  | 30 FT            | 2.5          |