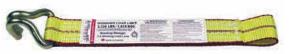

### RATCHET STRAP WITH WIRE HOOK STANDARD FIXED END: 18"

Alternate hardware and custom lengths are available upon request.

| STRAP WIDTH | H PART NO. WORKING LOAD |           | O/A LENGTH |
|-------------|-------------------------|-----------|------------|
| 2"          | RT218-WXL-GW            | 3,335 LBS | 18"        |
| 3"          | RT318-W3-GW             | 6,000 LBS | 18"        |
| 4"          | RT418-W-GW              | 6,600 LBS | 18"        |