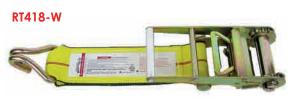

### **RATCHET STRAPS WITH WIRE HOOK**

### RATCHET STRAP WITH WIRE HOOK STANDARD FIXED END: 18"

Alternate hardware and custom lengths are available upon request.

| STRAP WIDTH | H PART NO. WORKING LOAD |           | O/A LENGTH |
|-------------|-------------------------|-----------|------------|
| 2"          | RT218-WXL-GW            | 3,335 LBS | 18"        |
| 3"          | RT318-W3-GW             | 6,000 LBS | 18"        |
| 4"          | RT418-W-GW              | 6,600 LBS | 18"        |