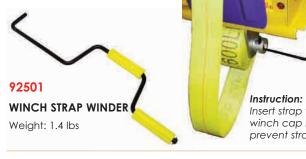

### **STRAP WINDERS**

### **KEEP WINCH STRAPS ORGANIZED WITH THE STRAP WINDER**

The strap winder is a must for any trucker who uses winch straps. The set screw mount allows the unit to attach easily to any standard side rail and conveniently disassemble for storage. Use the strap winder to roll all of your winch straps neatly and quickly so they are ready for use whenever you need them. The strap winder will save you a fortune in time and extend the life of your straps.

92500 STRAP WINDER Weight: 2.4 lbs

Insert strap winder into the

winch cap hole and wind until strap is fully wound. Lock the winch pawl to prevent strap unwinding during travel.