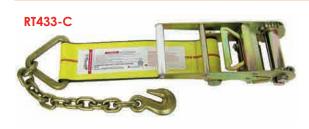

### **RATCHET STRAPS WITH CHAIN ANCHOR**

RATCHET STRAP WITH CHAIN ANCHOR STANDARD FIXED END: 33"

Alternate hardware and custom lengths are available upon request.

NEVER EXCEED THE WORKING LOAD LIMIT (WLL). LOADS BEYOND ITS WLL CAN RESULT IN SERVERE PERSONAL INJURY OR DEATH.

| STRAP WIDTH | PART NO.   | WORKING LOAD<br>LIMIT | O/A LENGTH |
|-------------|------------|-----------------------|------------|
| 2"          | RT233-C-GW | 3,335 LBS             | 33''       |
| 3"          | RT333-C-GW | 6,000 LBS             | 33''       |
| 4"          | RT433-C-GW | 6,600 LBS             | 33''       |