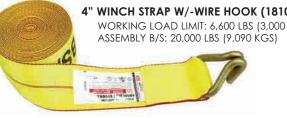

### 4" STRAP - 5,500 LBS (2,500 KGS) WINCH STRAP WITH WIRE HOOK

2" STRAP - 3,335 LBS (1,515 KGS) 3" STRAP - 6,000 LBS (2,727 KGS) 4" STRAP - 6,600 LBS (3,000 KGS)

|    | 2" STRAP<br>WLL.3335 LBS | 3" STRAP<br>WLL.6000 LBS | 4" STRAP<br>WLL.6600 LBS | STRAP LENGTH |
|----|--------------------------|--------------------------|--------------------------|--------------|
|    | W\$212-W-GW              | W\$312-W3-GW             | W\$412-W-GW              | 12 FT        |
| 46 | W\$216-W-GW              | W\$316-W3-GW             | W\$416-W-GW              | 16 FT        |
|    | W\$220-W-GW              | W\$320-W3-GW             | W\$420-W-GW              | 20 FT        |
| )  | W\$225-W-GW              | W\$325-W3-GW             | W\$425-W-GW              | 25 FT        |
| )  | W\$230-W-GW              | W\$330-W3-GW             | W\$430-W-GW              | 30 FT        |