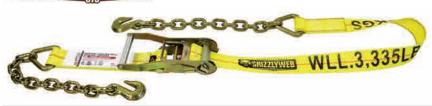

### RA20024-KM - SIDE CURTAIN STRAP

2" x 24" adjustable end ratchet strap with kev-hole Delta rina. Working Load Limit: 3,335LBS (1,515KGS)

### **RATCHET STRAPS WITH CHAIN ANCHOR**

RATCHET STRAP WITH CHAIN ANCHOR STANDARD FIXED END: 33"

Alternate hardware and custom lengths are available upon request.

NEVER EXCEED THE WORKING LOAD LIMIT (WLL). LOADS BEYOND ITS WLL CAN RESULT IN SERVERE PERSONAL INJURY OR DEATH.

| STRAP WIDTH | PART NO.   | WORKING LOAD<br>LIMIT | O/A LENGTH |
|-------------|------------|-----------------------|------------|
| 2"          | RT233-C-GW | 3,335 LBS             | 33''       |
| 3"          | RT333-C-GW | 6,000 LBS             | 33''       |
| 4"          | RT433-C-GW | 6,600 LBS             | 33''       |