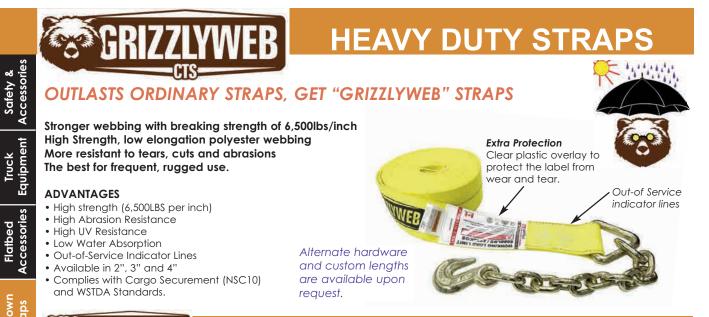

## **HEAVY DUTY STRAPS**

### **OUTLASTS ORDINARY STRAPS, GET "GRIZZLYWEB" STRAPS**

Stronger webbing with breaking strength of 6,500lbs/inch High Strength, low elongation polyester webbing More resistant to tears, cuts and abrasions The best for frequent, rugged use.

### **ADVANTAGES**

- High strength (6,500LBS per inch)
- High Abrasion Resistance
- High UV Resistance
- Low Water Absorption
- Out-of-Service Indicator Lines
- Available in 2", 3" and 4"
- Complies with Cargo Securement (NSC10) and WSTDA Standards.

### **Extra Protection**

Clear plastic overlay to protect the label from wear and tear.

| STRAP WIDTH | PART NO.       | END HARDWARE | WORKING LOAD LIMIT | STANDARD<br>O/A LENGTH (FT) |
|-------------|----------------|--------------|--------------------|-----------------------------|
| 2"          | RS21830-FXL-GW | 2" Flat hook | 3,335 LBS          | 30'                         |
| 3"          | RS31830-F-GW   | 3" Flat hook | 5,000 LBS          | 30'                         |
| 4"          | RS41830-F-GW   | 4" Flat hook | 5,500 LBS          | 30'                         |