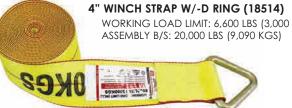

# WINCH STRAP WITH D RING

WORKING L 2" STRAP - 3 3" STRAP - 6 4" STRAP - 6

|                                                                                       | WS212-D-GW  | WS312-D-GW  |
|---------------------------------------------------------------------------------------|-------------|-------------|
| WLL.6,00                                                                              | WS216-D-GW  | WS316-D-GW  |
| OAD LIMIT:<br>3,335 LBS (1,515 KGS)<br>3,000 LBS (2,727 KGS)<br>5,600 LBS (3,000 KGS) | WS220-D-GW  | WS320-D-GW  |
|                                                                                       | WS225-D-GW  | WS325-D-GW  |
|                                                                                       | W\$230-D-GW | W\$330-D-GW |