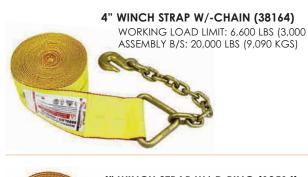

### WINCH STRAPS, WEBBING B/S: 12,000 LBS

| 2" WINCH STRAP W/-CHAIN ANCHOR (38162)                                            | PART NO. | O/A STRAP LENGTH | WEIGHT (LBS) |
|-----------------------------------------------------------------------------------|----------|------------------|--------------|
| WORKING LOAD LIMIT: 3,335 LBS (1,515 KGS)<br>ASSEMBLY B/S: 10,000 LBS (4,545 KGS) | WS212-C  | 12 FT            | 3.2          |
|                                                                                   | WS216-C  | 16 FT            | 3.4          |
|                                                                                   | W\$220-C | 20 FT            | 3.6          |
|                                                                                   | W\$225-C | 25 FT            | 3.8          |
|                                                                                   | WS230-C  | 30 FT            | 4.0          |
|                                                                                   | W\$225-C | 25 FT            | 3.8          |