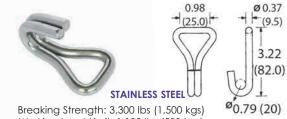

# 18200-S 2" X 7/16" WIRE HOOK, STAINLESS STEEL

Working Load Limit: 2,200 lbs (1,000 kgs) Weight: 0.63 lbs

Weight: 0.63 lbs