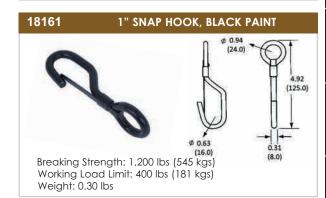

# STEEL SNAP HOOK

Minimum Breaking Strength: 5,000 lbs (2,272 kgs) Working Load Limit: 1,666 lbs (757 kgs) Weight: 1.09 lbs