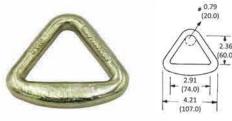

## 5/16"x10 LINKS WITH 5/16" GRAB HOOK ONE END

Breaking Strength: 10,000 lbs (4,540 kgs) Working Load Limit: 3,335 lbs (1,515 kgs)

## 5/16" CHAIN LINKS WITH 5/16" GRAB HOOK, G70

Breaking Strength: 10,000 lbs (4,540 kgs) Working Load Limit: 3,335 lbs (1,515 kgs) Weight: 2.34 lbs

# 5/16" CHAIN LINKS WITH 5/16" GRAB HOOK, G70

Breaking Strength: 15,000 lbs (6,818 kgs) Working Load Limit: 5,000 lbs (2,272 kgs) Weight: 2.89 lbs

# 3/8" CHAIN LINKS WITH 3/8" GRAB HOOK, G70

Breaking Strength: 20,000 lbs (9,090 kgs) Working Load Limit: 6,600 lbs (3,000 kgs)

### 5/16" X 10 LINKS WITH 2" D-RING ONE END. G70

Breaking Strength: 10,000 lbs (4,540 kgs) Working Load Limit: 3,335 lbs (1,515 kgs) Weight: 1.85 lbs

### 5/16" CHAIN LINKS WITH 3/8" GRAB HOOK, G70

Breaking Strength: 10,000 lbs (4,540 kgs) Working Load Limit: 3,335 lbs (1,515 kgs) Weight: 2.40 lbs

# 3/8" CHAIN LINKS WITH 3/8" GRAB HOOK, G70

Breaking Strength: 18,000 lbs (8,181 kgs) Working Load Limit: 6,000 lbs (2,727 kgs) Weight: 3.63 lbs

## 3/8" CHAIN LINKS WITH 3/8" EYE SLIP HOOK, G70

Breaking Strength: 15,000 lbs (6,818 kgs) Working Load Limit: 5,000 lbs (2,272 kgs) Weight: 3.8 lbs