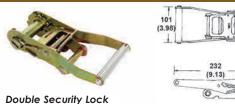

#### 70202 2" RATCHET BUCKLE, MEDIUM HANDLE

Breaking Strength: 11,000 lbs (5,000 kgs) Working Load Limit: 3,666 lbs (1,666 kgs) Weight: 2.25 lbs