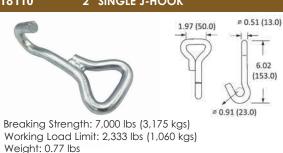

#### 18110 2" SINGLE J-HOOK

#### 18200 2" X 7/16" WIRE HOOK

Breaking Strength: 11,000 lbs (5,000 kgs) Working Load Limit: 3,666 lbs (1,666 kgs) Weight: 0.66 lbs

Breaking Strength: 15,000 lbs (6,803 kgs) Working Load Limit: 5,000 lbs (2,272 kgs)