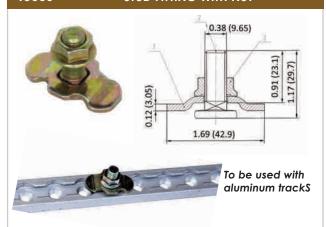

#### 19060 STUD FITTING WITH NUT

0° Vertical Breaking Strength: 5,000 lbs (2,272 kgs) Working Load Limit: 1,666 lbs (757 kgs) Weight: 0.10 lbs