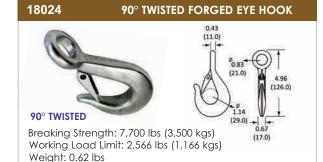

# STEEL SNAP HOOK

Minimum Breaking Strength: 5,000 lbs (2,272 kgs) Working Load Limit: 1,666 lbs (757 kgs) Weight: 1.09 lbs