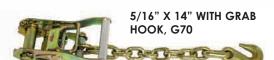

## 5/16"x10 LINKS WITH 5/16" GRAB HOOK ONE END

Breaking Strength: 10,000 lbs (4,540 kgs) Working Load Limit: 3,335 lbs (1,515 kgs)