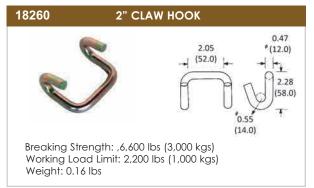

#### 18202 2" X 3/8" WIRE HOOK

Breaking Strength: 6,600 lbs (3,000 kgs) Working Load Limit: 2,200 lbs (1,000 kgs) Weight: 0.45 lbs