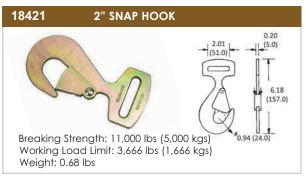

#### 70203 2" RATCHET BUCKLE, SHORT HANDLE

**Double Security Lock** Breaking Strength: 11,000 lbs (5,000 kgs) Working Load Limit: 3,666 lbs (1,666 kgs) Weight: 2.20 lbs