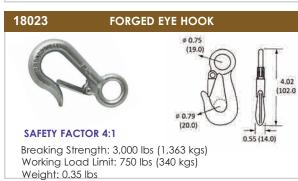

# STEEL SNAP HOOK

Minimum Breaking Strength: 5,000 lbs (2,272 kgs) Working Load Limit: 1,666 lbs (757 kgs) Weight: 1.09 lbs