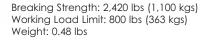

# SLIDE BUCKLES





















Center to center (hole): 3-1/2"

Finish: Yellow Zinc plated

Material: Steel

Thickness: 3/16"

# HARDWARE

# **SEAT BELT BUCKLES**



SET: Buckle, tongue & bar + cover Weight: 0.34 lbs

# 10920 SEAT BELT BUCKLE

SET: Buckle, tonque & bar Weight: 0.34 lbs

ALL STRAP ASSEMBLIES OR SYSTEMS ARE AS STRONG AS THEIR WEAKEST COMPONENT INCLUDING THE POINT OF ATTACHMENT.

NEVER EXCEED THE WORKING LOAD LIMIT (WLL). LOADS BEYOND ITS WLL CAN RESULT IN SERVERE PERSONAL INJURY OR DEATH.

### 10810 **SEAT BELT BUCKLE**



AIRCRAFT LIFT LEVER TYPE

SET: Buckle, tonque & bar Weight: 0.40 lbs

# **CAM BUCKLES**













Working Load Limit: 600 lbs (272 kgs) Weight: 0.37 lbs



# **OVERCENTER BUCKLES**

#### 81100 1" OVERCENTER BUCKLE



Breaking Strength: 1,000 lbs (454 kgs) Working Load Limit: 333 lbs (151 kgs) Weight: 0.15 lbs

## 81130 1" OVERCENTER BUCKLE



Breaking Strength: 3,000 lbs (1,363 kgs) Working Load Limit: 1,000 lbs (454 kgs) Weight: 0.53 lbs

## 80100 1-3/4" OVERCENTER BUCKLE, STAINLESS STEEL



Breaking Strength: 3,000 lbs (1,363 kgs) Working Load Limit: 1,000 lbs (454 kgs) Weight: 0.66 lbs

#### 80900 2" OVERCENTER BUCKLE



Working Load Limit: 586 lbs (266 kgs) Weight: 0.23 lbs

#### 2" OVERCENTER BUCKLE, BLACK COLOR 80918



80101 1-3/4" OVERCENTER BUCKLE



Breaking Strength: 5,000 lbs (2,272 kgs) Working Load Limit: 1,666 lbs (757 kgs) Weight: 1.29 lbs

#### 80933 2" OVERCENTER