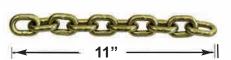

5/16" X 10 CHAIN LINKS ONLY, G70 **WORKING LOAD LIMIT: 3,335 LBS** 

Weight: 1.0 lbs

0.16 (4.0)

5.08

(129.0)

ALL STRAP ASSEMBLIES OR SYSTEMS ARE AS STRONG AS THEIR WEAKEST COMPONENT INCLUDING THE POINT OF ATTACHMENT.