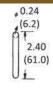

#### 18290 2" D-RING

0.24

(6.2) 2.40

(61.0)

Breaking Strength: 5,000 lbs (2,270 kgs) Working Load Limit: 1,666 lbs (757 kgs) Weight: 0.12 lbs