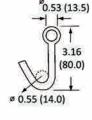

NEVER EXCEED THE WORKING LOAD LIMIT (WLL). LOADS BEYOND ITS WLL CAN RESULT IN SERVERE PERSONAL INJURY OR DEATH.

(15.0)

0.98

(25.0)

SINGLE J-HOOK **WORKING LOAD LIMIT: 1,000 LBS** Weight: 0.30 lbs

38174

**DOUBLE J-HOOK WORKING LOAD LIMIT: 1,666 LBS** Weight: 0.44 lbs