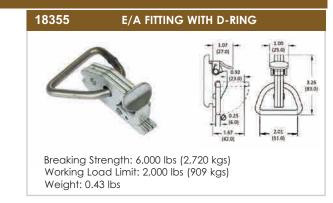

## 18356 E/A FITTING WITH O-RING

Breaking Strength: 4,500 lbs (2,045 kgs) Working Load Limit: 1,500 lbs (681 kgs) Weight: 0.36 lbs

Weight: 0.36 lbs

Breaking Strength: 4,500 lbs (2,045 kgs) Working Load Limit: 1,500 lbs (681 kgs) Weight: 0.19 lbs