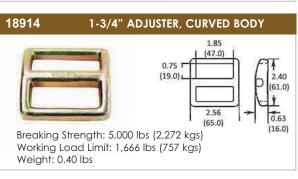

# SLIDE BUCKLES

Center to center (hole): 3-1/2"

Finish: Yellow Zinc plated

Material: Steel

Thickness: 3/16"