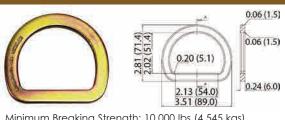

## 18516 2" D-RING, STEEL

Minimum Breaking Strength: 10,000 lbs (4,545 kgs) Working Load Limit: 3,335 lbs (1,515 kgs) Weight: 0.26 lbs