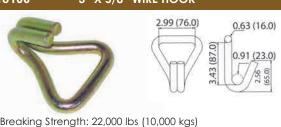

### 18100 3" X 5/8" WIRE HOOK

Breaking Strength: 22,000 lbs (10,000 kgs) Working Load Limit: 7,333 lbs (3,333 kgs) Weight: 1.63 lbs