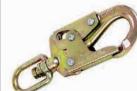

#### 18461 LANYARD FORGED SNAP HOOK

5.28

Breaking Strength: 6,600 lbs (3,000 kgs) Working Load Limit: 2,200 lbs (1,000 kgs) Weight: 0.62 lbs

Double action/Self locking