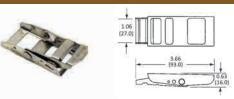

# SLIDE BUCKLES





















Center to center (hole): 3-1/2"

Finish: Yellow Zinc plated

Material: Steel

Thickness: 3/16"

# HARDWARE

# **SEAT BELT BUCKLES**



SET: Buckle, tongue & bar + cover Weight: 0.34 lbs

# 10920 SEAT BELT BUCKLE

SET: Buckle, tonque & bar Weight: 0.34 lbs

ALL STRAP ASSEMBLIES OR SYSTEMS ARE AS STRONG AS THEIR WEAKEST COMPONENT INCLUDING THE POINT OF ATTACHMENT.

NEVER EXCEED THE WORKING LOAD LIMIT (WLL). LOADS BEYOND ITS WLL CAN RESULT IN SERVERE PERSONAL INJURY OR DEATH.

### 10810 **SEAT BELT BUCKLE**



AIRCRAFT LIFT LEVER TYPE

SET: Buckle, tonque & bar Weight: 0.40 lbs

# **CAM BUCKLES**













Working Load Limit: 600 lbs (272 kgs) Weight: 0.37 lbs



# **OVERCENTER BUCKLES**

#### 81100 1" OVERCENTER BUCKLE



Breaking Strength: 1,000 lbs (454 kgs) Working Load Limit: 333 lbs (151 kgs) Weight: 0.15 lbs

## 81130 1" OVERCENTER BUCKLE



Breaking Strength: 3,000 lbs (1,363 kgs) Working Load Limit: 1,000 lbs (454 kgs) Weight: 0.53 lbs

## 80100 1-3/4" OVERCENTER BUCKLE, STAINLESS STEEL



Breaking Strength: 3,000 lbs (1,363 kgs) Working Load Limit: 1,000 lbs (454 kgs) Weight: 0.66 lbs

#### 80900 2" OVERCENTER BUCKLE



Working Load Limit: 586 lbs (266 kgs) Weight: 0.23 lbs

#### 2" OVERCENTER BUCKLE, BLACK COLOR 80918



80101 1-3/4" OVERCENTER BUCKLE



Breaking Strength: 5,000 lbs (2,272 kgs) Working Load Limit: 1,666 lbs (757 kgs) Weight: 1.29 lbs

#### 80933 2" OVERCENTER BUCKLE



Breaking Strength: 3,300 lbs (1,500 kgs) Working Load Limit: 1,100 lbs (500 kgs) Weight: 0.49 lbs

#### 80944 2