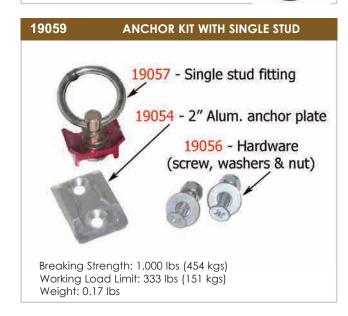

#### 19057 SINGLE STUD FITTING, RED COLOR

0.20 (5.0)

Breaking Strength: 4,000 lbs (1,818 kgs) Working Load Limit: 1,333 lbs (606 kgs) Weight: 0.10 lbs

#### 19054 2" ALUMINUM ANCHOR PLATE

To be used with #19050, #19057 or #19061 single stud fitting

Breaking Strength: 1,000 lbs (454 kgs) Working Load Limit: 333 lbs (151 kgs)

Weight: 0.04 lbs