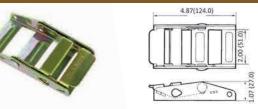

## 81130 1" OVERCENTER BUCKLE

Breaking Strength: 3,000 lbs (1,363 kgs) Working Load Limit: 1,000 lbs (454 kgs) Weight: 0.53 lbs