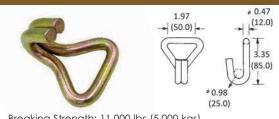

#### 70203 2" RATCHET BUCKLE, SHORT HANDLE

**Double Security Lock** Breaking Strength: 11,000 lbs (5,000 kgs) Working Load Limit: 3,666 lbs (1,666 kgs) Weight: 2.20 lbs