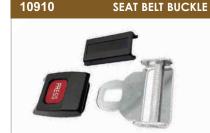

# **SEAT BELT BUCKLES**

SET: Buckle, tongue & bar + cover Weight: 0.34 lbs

# 10920 SEAT BELT BUCKLE

SET: Buckle, tonque & bar Weight: 0.34 lbs

ALL STRAP ASSEMBLIES OR SYSTEMS ARE AS STRONG AS THEIR WEAKEST COMPONENT INCLUDING THE POINT OF ATTACHMENT.

NEVER EXCEED THE WORKING LOAD LIMIT (WLL). LOADS BEYOND ITS WLL CAN RESULT IN SERVERE PERSONAL INJURY OR DEATH.