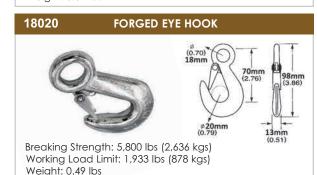

# 18462 1" FLAT HOOK

#### 18453 1" FLAT HOOK

Breaking Strength: 1,100 lbs (500 kgs) Working Load Limit: 366 lbs (166 kgs) Weight: 0.35 lbs

18451 1" FLAT HOOK WITH KEEPER

Breaking Strength: 3,500 lbs (1,600 kgs) Working Load Limit: 1,166 lbs (530 kgs) Weight: 0.11 lbs