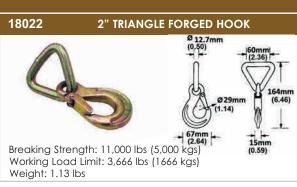

## 5/16"x10 LINKS WITH 5/16" GRAB HOOK ONE END

Breaking Strength: 10,000 lbs (4,540 kgs) Working Load Limit: 3,335 lbs (1,515 kgs)