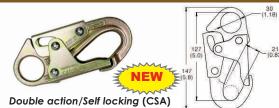

#### 18461 LANYARD FORGED SNAP HOOK

5.28

Breaking Strength: 6,600 lbs (3,000 kgs) Working Load Limit: 2,200 lbs (1,000 kgs) Weight: 0.62 lbs

Double action/Self locking