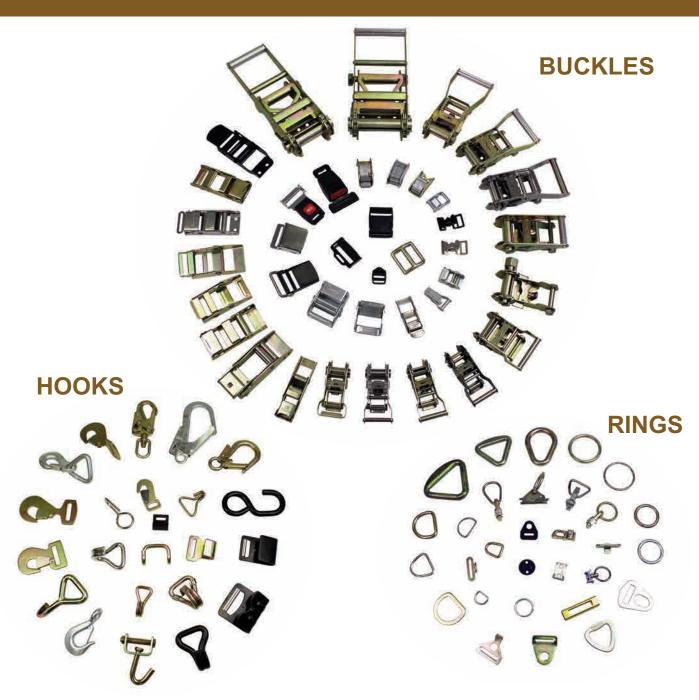

# SLIDE BUCKLES





















Center to center (hole): 3-1/2"

Finish: Yellow Zinc plated

Material: Steel

Thickness: 3/16"

# HARDWARE

# **SEAT BELT BUCKLES**



SET: Buckle, tongue & bar + cover Weight: 0.34 lbs

# 10920 SEAT BELT BUCKLE

SET: Buckle, tonque & bar Weight: 0.34 lbs

ALL STRAP ASSEMBLIES OR SYSTEMS ARE AS STRONG AS THEIR WEAKEST COMPONENT INCLUDING THE POINT OF ATTACHMENT.

NEVER EXCEED THE WORKING LOAD LIMIT (WLL). LOADS BEYOND ITS WLL CAN RESULT IN SERVERE PERSONAL INJURY OR DEATH.

### 10810 **SEAT BELT BUCKLE**



AIRCRAFT LIFT LEVER TYPE

SET: Buckle, tonque & bar Weight: 0.40 lbs

# **CAM BUCKLES**













Working Load Limit: 600 lbs (272 kgs) Weight: 0.37 lbs



# **OVERCENTER BUCKLES**

#### 81100 1" OVERCENTER BUCKLE



Breaking Strength: 1,000 lbs