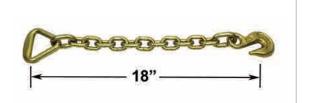

## 16" CHAIN ANCHOR W/HOOK ONLY

## 5/16"x10 LINKS WITH 5/16" GRAB HOOK ONE END

Breaking Strength: 10,000 lbs (4,540 kgs) Working Load Limit: 3,335 lbs (1,515 kgs)