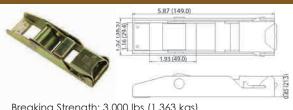

## 81130 1" OVERCENTER BUCKLE

Breaking Strength: 3,000 lbs (1,363 kgs) Working Load Limit: 1,000 lbs (454 kgs) Weight: 0.53 lbs