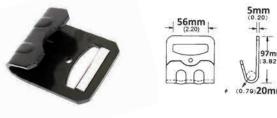

### 10810 **SEAT BELT BUCKLE**

AIRCRAFT LIFT LEVER TYPE

SET: Buckle, tonque & bar Weight: 0.40 lbs