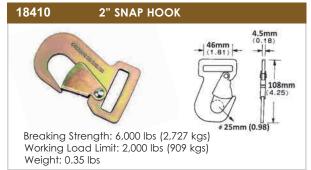

### **Double Security Lock**

Breaking Strength: 6,000 lbs (2,727 kgs) Working Load Limit: 2,000 lbs (909 kgs) Weight: 2.50 lbs