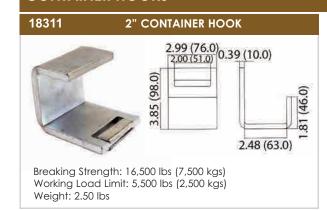

(3,333 kgs) Weight: 1.63 lbs

#### 18110 2" SINGLE J-HOOK





#### 18200 2" X 7/16" WIRE HOOK



Breaking Strength: 11,000 lbs (5,000 kgs) Working Load Limit: 3,666 lbs (1,666 kgs) Weight: 0.66 lbs



Breaking Strength: 15,000 lbs (6,803 kgs) Working Load Limit: 5,000 lbs (2,272 kgs)

# 2" X 1/2" WIRE HOOK, VINYL COATED







# HARDWARE

# **WIRE HOOKS**

Weight: 0.34 lbs

# 18160 1" S-HOOK, VINYL COATED **VINYL COATED** Breaking Strength: 2,500 lbs (1,100 kgs) Working Load Limit: 833 lbs (378 kgs)





# 18163 1-3/4" S-HOOK, VINYL COATED 0.62 (15.8)

# 6.72 (42.5) (170.8)Ø 0.87 (22.1)

**VINYL COATED** 

Breaking Strength: 6,000 lbs (2,727 kgs) Working Load Limit: 2,000 lbs (909 kgs) Weight: 0.50 lbs





Working Load Limit: 1,100 lbs (500 kgs)

Weight: 0.30 lbs

# **CONTAINER HOOKS**





# SNAP HOOKS

# 18462 1" FLAT HOOK





















# **HARDWARE**

# **SNAP HOOKS**











When determining the WLL needed, all components, including webbing, ratchet and hook must be made from the same strength materials with equal WLL ratings.





Breaking Strength: 16,200 lbs (7,363 kgs) Working Load Limit: 5,400 lbs (2,454 kgs) Weight: 1.37 lbs









Working Load Limit: 500 lbs (227 kgs) Weight: 0.28 lbs

2.2mm

# FLAT HOOKS

#### 18453 1" FLAT HOOK



Breaking Strength: 1,100 lbs (500 kgs) Working Load Limit: 366 lbs (166 kgs) Weight: 0.35 lbs

18451 1" FLAT HOOK WITH KEEPER



Breaking Strength: 3,500 lbs (1,600 kgs) Working Load Limit: 1,166 lbs (530 kgs) Weight: 0.11 lbs

#### 18300 2" FLAT HOOK



Breaking Strength: 10,000 lbs (4,545 kgs) Working Load Limit: 3,335