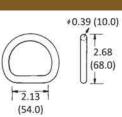

#### 18291 2" D-RING

Breaking Strength: 7,200 lbs (3,272 kgs) Working Load Limit: 2,400 lbs (1,090 kgs) Weight: 0.29 lbs

#### 18290 2" D-RING

0.24

(6.2) 2.40

(61.0)

Breaking Strength: 5,000 lbs (2,270 kgs) Working Load Limit: 1,666 lbs (757 kgs) Weight: 0.12 lbs