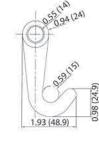

NEVER EXCEED THE WORKING LOAD LIMIT (WLL). LOADS BEYOND ITS WLL CAN RESULT IN SERVERE PERSONAL INJURY OR DEATH.

(15.0)

0.98

(25.0)

SINGLE J-HOOK **WORKING LOAD LIMIT: 1,000 LBS** Weight: 0.30 lbs

38174

**DOUBLE J-HOOK WORKING LOAD LIMIT: 1,666 LBS** Weight: 0.44 lbs