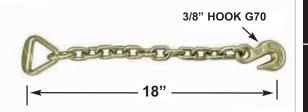

## 16" CHAIN ANCHOR W/HOOK ONLY

## 5/16"x10 LINKS WITH 5/16" GRAB HOOK ONE END

Breaking Strength: 10,000 lbs (4,540 kgs) Working Load Limit: 3,335 lbs (1,515 kgs)

## Weight: 2.08 lbs

2" CHAIN ANCHOR W/-FORGED D-RING