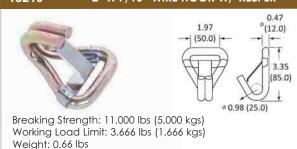

#### 70203 2" RATCHET BUCKLE, SHORT HANDLE

**Double Security Lock** Breaking Strength: 11,000 lbs (5,000 kgs) Working Load Limit: 3,666 lbs (1,666 kgs) Weight: 2.20 lbs