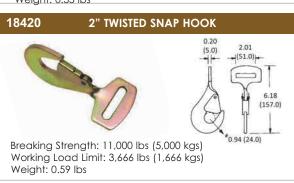

#### 70203 2" RATCHET BUCKLE, SHORT HANDLE

**Double Security Lock** Breaking Strength: 11,000 lbs (5,000 kgs) Working Load Limit: 3,666 lbs (1,666 kgs) Weight: 2.20 lbs