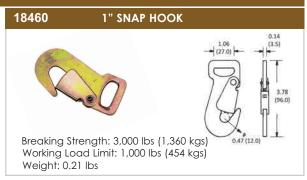

J-HOOK





#### 18200 2" X 7/16" WIRE HOOK



Breaking Strength: 11,000 lbs (5,000 kgs) Working Load Limit: 3,666 lbs (1,666 kgs) Weight: 0.66 lbs



Breaking Strength: 15,000 lbs (6,803 kgs) Working Load Limit: 5,000 lbs (2,272 kgs)

# 2" X 1/2" WIRE HOOK, VINYL COATED







# HARDWARE

# **WIRE HOOKS**

Weight: 0.34 lbs

# 18160 1" S-HOOK, VINYL COATED **VINYL COATED** Breaking Strength: 2,500 lbs (1,100 kgs) Working Load Limit: 833 lbs (378 kgs)





# 18163 1-3/4" S-HOOK, VINYL COATED 0.62 (15.8)

# 6.72 (42.5) (170.8)Ø 0.87 (22.1)

**VINYL COATED** 

Breaking Strength: 6,000 lbs (2,727 kgs) Working Load Limit: 2,000 lbs (909 kgs) Weight: 0.50 lbs





Working Load Limit: 1,100 lbs (500 kgs)

Weight: 0.30 lbs

# **CONTAINER HOOKS**





# SNAP HOOKS

# 18462 1" FLAT HOOK





















# **HARDWARE**

# **SNAP HOOKS**











When determining the WLL needed, all components, including webbing, ratchet and hook must be made from the same strength materials with equal WLL ratings.





Breaking Strength: 16,200 lbs (7,363 kgs) Working Load Limit: 5,400 lbs (2,454 kgs) Weight: 1.37 lbs









Working Load Limit: 500 lbs (227 kgs) Weight: 0.28 lbs

2.2mm

# FLAT HOOKS

#### 18453 1" FLAT HOOK



Breaking Strength: 1,100 lbs (500 kgs) Working Load Limit: 366 lbs (166 kgs) Weight: 0.35 lbs

18451 1" FLAT HOOK WITH KEEPER



Breaking Strength: 3,500 lbs (1,600 kgs) Working Load Limit: 1,166 lbs (530 kgs) Weight: 0.11 lbs

#### 18300 2" FLAT HOOK



Breaking Strength: 10,000 lbs (4,545 kgs) Working Load Limit: 3,335 lbs (1,515 kgs)

#### 18440 3" FLAT HOOK



Break