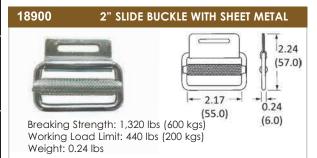

# SLIDE BUCKLES

Center to center (hole): 3-1/2"

Finish: Yellow Zinc plated

Material: Steel

Thickness: 3/16"