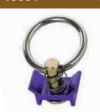

# E TRACK FITTINGS

## 18356 E/A FITTING WITH O-RING

Breaking Strength: 4,500 lbs (2,045 kgs) Working Load Limit: 1,500 lbs (681 kgs) Weight: 0.36 lbs

Weight: 0.36 lbs

Breaking Strength: 4,500 lbs (2,045 kgs) Working Load Limit: 1,500 lbs (681 kgs) Weight: 0.19 lbs