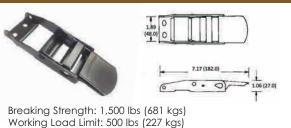

# **OVERCENTER BUCKLES**

Breaking Strength: 3,300 lbs (1,500 kgs) Working Load Limit: 1,100 lbs (500 kgs) Weight: 0.80 lbs

Breaking Strength: 1,500 lbs (620 kgs) Working Load Limit: 500 lbs (227 kgs) Weight: 0.15 lbs