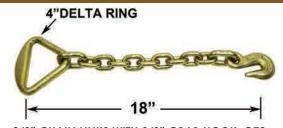

# 4" CHAIN ANCHOR W/-3/8" GRAB HOOK

# 3/8" CHAIN LINKS WITH 3/8" GRAB HOOK, G70

Breaking Strength: 20,000 lbs (9,090 kgs) Working Load Limit: 6,600 lbs (3,000 kgs)