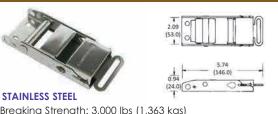

## 80100 1-3/4" OVERCENTER BUCKLE, STAINLESS STEEL

Breaking Strength: 3,000 lbs (1,363 kgs) Working Load Limit: 1,000 lbs (454 kgs) Weight: 0.66 lbs