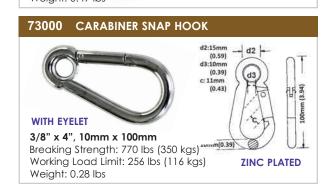

Breaking Strength: 11,000 lbs (5,000 kgs) Working Load Limit: 3,666 lbs (1,666 kgs) Weight: 0.66 lbs



Breaking Strength: 15,000 lbs (6,803 kgs) Working Load Limit: 5,000 lbs (2,272 kgs)

# 2" X 1/2" WIRE HOOK, VINYL COATED







# HARDWARE

# **WIRE HOOKS**

Weight: 0.34 lbs

# 18160 1" S-HOOK, VINYL COATED **VINYL COATED** Breaking Strength: 2,500 lbs (1,100 kgs) Working Load Limit: 833 lbs (378 kgs)





# 18163 1-3/4" S-HOOK, VINYL COATED 0.62 (15.8)

# 6.72 (42.5) (170.8)Ø 0.87 (22.1)

**VINYL COATED** 

Breaking Strength: 6,000 lbs (2,727 kgs) Working Load Limit: 2,000 lbs (909 kgs) Weight: 0.50 lbs





Working Load Limit: 1,100 lbs (500 kgs)

Weight: 0.30 lbs

# **CONTAINER HOOKS**





# SNAP HOOKS

# 18462 1" FLAT HOOK





















# **HARDWARE**

# **SNAP HOOKS**











When determining the WLL needed, all components, including webbing, ratchet and hook must be made from the same strength materials with equal WLL ratings.





Breaking Strength: 16,200 lbs (7,363 kgs) Working Load Limit: 5,400 lbs (2,454 kgs) Weight: 1.37 lbs









Working Load Limit: 500 lbs (227 kgs) Weight: 0.28 lbs

2.2mm

# FLAT HOOKS

#### 18453 1" FLAT HOOK



Breaking Strength: 1,100 lbs (500 kgs) Working Load Limit: 366 lbs (166 kgs) Weight: 0.35 lbs

18451 1" FLAT HOOK WITH KEEPER



Breaking Strength: 3,500 lbs (1,600 kgs) Working Load Limit: 1,166 lbs (530 kgs) Weight: 0.11 lbs

#### 18300 2" FLAT HOOK



Breaking Strength: 10,000 lbs (4,545 kgs) Working Load Limit: 3,335 lbs (1,515 kgs)

#### 18440 3" FLAT HOOK



Breaking Strength: 15,000 lbs (6,818 kgs) Working Loa