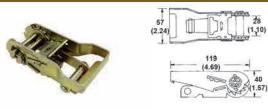

#### 70202 2" RATCHET BUCKLE, MEDIUM HANDLE

Breaking Strength: 11,000 lbs (5,000 kgs) Working Load Limit: 3,666 lbs (1,666 kgs) Weight: 2.25 lbs

### Double Security Lock

Breaking Strength: 3,000 lbs (1,363 kgs) Working Load Limit: 1,000 lbs (545 kgs) Weight: 2.5 lbs