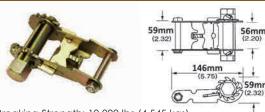

#### 70205-L 2" WRENCH RATCHET BUCKLE (LEFT)

Breaking Strength: 10,000 lbs (4,545 kgs) Working Load Limit: 3,335 lbs (1,515 kgs) Weight: 1.81 lbs