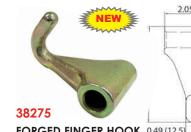

#### 70216-M 2" RATCHET BUCKLE, MEDIUM HANDLE

2" RATCHET BUCKLE + SINGLE J-HOOK (70202+38175)

### Double Security Lock

Breaking Strength: 3,000 lbs (1,363 kgs) Working Load Limit: 1,000 lbs (545 kgs) Weight: 2.5 lbs