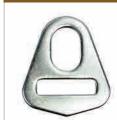

#### 18512 2" FLAT DELTA RING

Breaking Strength: 11,000 lbs (5,000 kgs) Working Load Limit: 3,666 lbs (1,666 kgs) Weight: 0.26 lbs

#### 18512-2 2" FLAT TRIANGLE DELTA RING

Breaking Strength: 11,000 lbs (5,000 kgs) Working Load Limit: 3,666 lbs (1,666 kgs) Weight: 0.26 lbs

#### 18517 2" KEY HOLE DELTA RING

Breaking Strength: 15,000 lbs (6,800 kgs) Working Load Limit: 5,000 lbs (2,272 kgs) Weight: 0.28 lbs

#### 18512-1 2" FLAT DELTA RING

Breaking Strength: 11,000 lbs (5,000 kgs) Working Load Limit: 3,666 lbs (1,666 kgs) Weight: 0.26 lbs

#### 18512-3 2" FORGED DELTA RING

Breaking Strength: 10,000 lbs (4,545 kgs) Working Load Limit: 3,335 lbs (1,515 kgs) Weight: 0.32 lbs