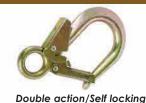

## Double action/Self locking

Breaking Strength: 5,000 lbs (2,272 kgs) Working Load Limit: 1,666 lbs (757 kgs) Weight: 0.65 lbs