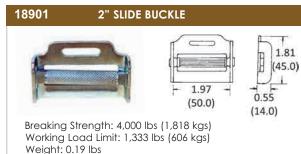

# SLIDE BUCKLES

Center to center (hole): 3-1/2"

Finish: Yellow Zinc plated

Material: Steel

Thickness: 3/16"