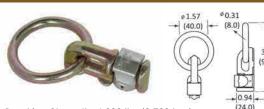

# RINGS

#### 18281 1" D-RING

**NICKEL PLATED** 

Breaking Strength: 1,500 lbs (681 kgs) Working Load Limit: 500 lbs (227 kgs) Weight: 0.03 lbs

#### 18280 1" D-RING

1.38

(35.0)

Breaking Strength: 5,000 lbs (2,270 kgs) Working Load Limit: 1,666 lbs (757 kgs) Weight: 0.08 lbs