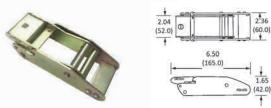

0810 **SEAT BELT BUCKLE**



AIRCRAFT LIFT LEVER TYPE

SET: Buckle, tonque & bar Weight: 0.40 lbs

# **CAM BUCKLES**













Working Load Limit: 600 lbs (272 kgs) Weight: 0.37 lbs



# **OVERCENTER BUCKLES**

#### 81100 1" OVERCENTER BUCKLE



Breaking Strength: 1,000 lbs (454 kgs) Working Load Limit: 333 lbs (151 kgs) Weight: 0.15 lbs

## 81130 1" OVERCENTER BUCKLE



Breaking Strength: 3,000 lbs (1,363 kgs) Working Load Limit: 1,000 lbs (454 kgs) Weight: 0.53 lbs

## 80100 1-3/4" OVERCENTER BUCKLE, STAINLESS STEEL



Breaking Strength: 3,000 lbs (1,363 kgs) Working Load Limit: 1,000 lbs (454 kgs) Weight: 0.66 lbs

#### 80900 2" OVERCENTER BUCKLE



Working Load Limit: 586 lbs (266 kgs) Weight: 0.23 lbs

#### 2" OVERCENTER BUCKLE, BLACK COLOR 80918



80101 1-3/4" OVERCENTER BUCKLE



Breaking Strength: 5,000 lbs (2,272 kgs) Working Load Limit: 1,666 lbs (757 kgs) Weight: 1.29 lbs

#### 80933 2" OVERCENTER BUCKLE



Breaking Strength: 3,300 lbs (1,500 kgs) Working Load Limit: 1,100 lbs (500 kgs) Weight: 0.49 lbs

#### 80944 2" OVERCENTER BUCKLE



Breaking Strength: 4,400 lbs (2,000 kgs) Working Load Limit: 1,466 lbs (666 kgs) Weight: 0.73 lbs

#### 1-3/4" OVERCENTER BUCKLE 80945



Breaking Strength: 4,400 lbs (2,000 kgs) Working Load Limit: 1,466 lbs (666 kgs) Weight: 0.73 lbs

### **WORKING LOAD LIMIT**

The maximum allowable load assigned to each hardware is not to exceed one-third (1/3) of the breaking strength.

# **HARDWARE**

# **OVERCENTER BUCKLES**







Breaking Strength: 3,300 lbs (1,500 kgs) Working Load Limit: 1,100 lbs (500 kgs) Weight: 0.80 lbs



Bre