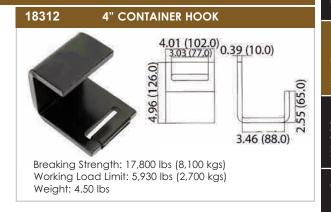

,333 kgs) Weight: 1.63 lbs

#### 18110 2" SINGLE J-HOOK





#### 18200 2" X 7/16" WIRE HOOK



Breaking Strength: 11,000 lbs (5,000 kgs) Working Load Limit: 3,666 lbs (1,666 kgs) Weight: 0.66 lbs



Breaking Strength: 15,000 lbs (6,803 kgs) Working Load Limit: 5,000 lbs (2,272 kgs)

# 2" X 1/2" WIRE HOOK, VINYL COATED







# HARDWARE

# **WIRE HOOKS**

Weight: 0.34 lbs

# 18160 1" S-HOOK, VINYL COATED **VINYL COATED** Breaking Strength: 2,500 lbs (1,100 kgs) Working Load Limit: 833 lbs (378 kgs)





# 18163 1-3/4" S-HOOK, VINYL COATED 0.62 (15.8)

# 6.72 (42.5) (170.8)Ø 0.87 (22.1)

**VINYL COATED** 

Breaking Strength: 6,000 lbs (2,727 kgs) Working Load Limit: 2,000 lbs (909 kgs) Weight: 0.50 lbs





Working Load Limit: 1,100 lbs (500 kgs)

Weight: 0.30 lbs

# **CONTAINER HOOKS**





# SNAP HOOKS

# 18462 1" FLAT HOOK





















# **HARDWARE**

# **SNAP HOOKS**











When determining the WLL needed, all components, including webbing, ratchet and hook must be made from the same strength materials with equal WLL ratings.





Breaking Strength: 16,200 lbs (7,363 kgs) Working Load Limit: 5,400 lbs (2,454 kgs) Weight: 1.37 lbs









Working Load Limit: 500 lbs (227 kgs) Weight: 0.28 lbs

2.2mm

# FLAT HOOKS

#### 18453 1" FLAT HOOK



Breaking Strength: 1,100 lbs (500 kgs) Working Load Limit: 366 lbs (166 kgs) Weight: 0.35 lbs

18451 1" FLAT HOOK WITH KEEPER



Breaking Strength: 3,500 lbs (1,600 kgs) Working Load Limit: 1,166 lbs (530 kgs) Weight: 0.11 lbs

#### 18300 2" FLAT HOOK



Breaking Strength: 10,000 lbs (4,545 kgs) Working Load Limit: 3,335 l