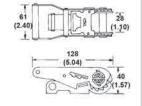

#### 70202 2" RATCHET BUCKLE, MEDIUM HANDLE

Breaking Strength: 11,000 lbs (5,000 kgs) Working Load Limit: 3,666 lbs (1,666 kgs) Weight: 2.25 lbs