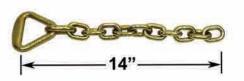

## 14" CHAIN ANCHOR W/-D RING ONLY

### 5/16" X 10 LINKS WITH 2" D-RING ONE END. G70

Breaking Strength: 10,000 lbs (4,540 kgs) Working Load Limit: 3,335 lbs (1,515 kgs) Weight: 1.85 lbs