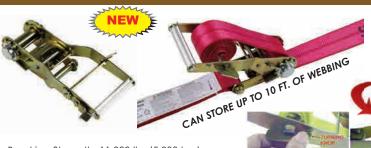

#### 70214 2" WEB STORAGE RATCHET BUCKLE

## NO MORE TAIL STRAPS FLAPPING IN THE WIND

Breaking Strength: 11,000 lbs (5,000 kgs) Working Load Limit: 3,666 lbs (1,666 kgs) Weight: 2.37 lbs

Some people just throw it in the bed of the truck or fold it in half a few times and make it a nice stack of layers and place it under the strap holding the load.

With **WEB STORAGE** ratchet buckle, you can wind and store the left over tail strap right on the ratchet buckle.

Please visit our website for video