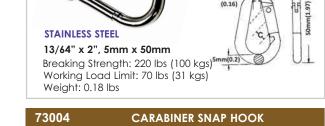

#### 18466 STEEL CARABINER

Minimum Breaking Strength: 5,000 lbs Working Load Limit: 1,666 lbs (757 kgs) Weight: 0.45 lbs