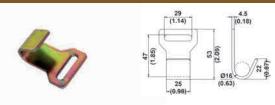

#### 18453 1" FLAT HOOK

Breaking Strength: 1,100 lbs (500 kgs) Working Load Limit: 366 lbs (166 kgs) Weight: 0.35 lbs

18451 1" FLAT HOOK WITH KEEPER

Breaking Strength: 3,500 lbs (1,600 kgs) Working Load Limit: 1,166 lbs (530 kgs) Weight: 0.11 lbs