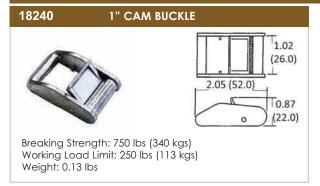

# SLIDE BUCKLES





















Center to center (hole): 3-1/2"

Finish: Yellow Zinc plated

Material: Steel

Thickness: 3/16"

# HARDWARE

# **SEAT BELT BUCKLES**



SET: Buckle, tongue & bar + cover Weight: 0.34 lbs

# 10920 SEAT BELT BUCKLE

SET: Buckle, tonque & bar Weight: 0.34 lbs

ALL STRAP ASSEMBLIES OR SYSTEMS ARE AS STRONG AS THEIR WEAKEST COMPONENT INCLUDING THE POINT OF ATTACHMENT.

NEVER EXCEED THE WORKING LOAD LIMIT (WLL). LOADS BEYOND ITS WLL CAN RESULT IN SERVERE PERSONAL INJURY OR DEATH.

### 10810 **SEAT BELT BUCKLE**



AIRCRAFT LIFT LEVER TYPE

SET: Buckle, tonque & bar Weight: 0.40 lbs

# **CAM BUCKLES**













Working Load Limit: 600 lbs (272 kgs) Weight: 0.37 lbs



# **OVERCENTER BUCKLES**

#### 81100 1" OVERCENTER BUCKLE



Breaking Strength: 1,000 lbs (454 kgs) Working Load Limit: 333 lbs (151 kgs) Weight: 0.15 lbs

## 81130 1" OVERCENTER BUCKLE



Breaking Strength: 3,000 lbs (1,363 kgs) Working Load Limit: 1,000 lbs (454 kgs) Weight: 0.53 lbs

## 80100 1-3/4" OVERCENTER BUCKLE, STAINLESS STEEL



Breaking Strength: 3,000 lbs (1,363 kgs) Working Load Limit: 1,000 lbs (454 kgs) Weight: 0.66 lbs

#### 80900 2" OVERCENTER BUCKLE



Working Load Limit: 586 lbs (266 kgs) Weight: 0.23 lbs

#### 2" OVERCENTER BUCKLE, BLACK COLOR 80918



80101 1-3/4" OVERCENTER BUCKLE



Breaking Strength: 5,000 lbs (2,272 kgs) Working Load Limit: 1,666 lbs (757 kgs) Weight: 1.29 lbs

#### 80933 2" OVE