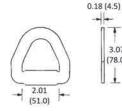

#### 18512 2" FLAT DELTA RING

Breaking Strength: 11,000 lbs (5,000 kgs) Working Load Limit: 3,666 lbs (1,666 kgs) Weight: 0.26 lbs

#### 18512-2 2" FLAT TRIANGLE DELTA RING

Breaking Strength: 11,000 lbs (5,000 kgs) Working Load Limit: 3,666 lbs (1,666 kgs) Weight: 0.26 lbs

#### 18512-1 2" FLAT DELTA RING

Breaking Strength: 11,000 lbs (5,000 kgs) Working Load Limit: 3,666 lbs (1,666 kgs) Weight: 0.26 lbs