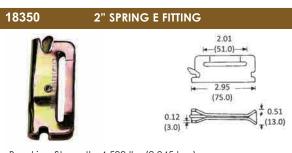

#### 19057 SINGLE STUD FITTING, RED COLOR

0.20 (5.0)

Breaking Strength: 4,000 lbs (1,818 kgs) Working Load Limit: 1,333 lbs (606 kgs) Weight: 0.10 lbs