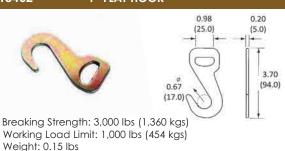

2" SINGLE J-HOOK





#### 18200 2" X 7/16" WIRE HOOK



Breaking Strength: 11,000 lbs (5,000 kgs) Working Load Limit: 3,666 lbs (1,666 kgs) Weight: 0.66 lbs



Breaking Strength: 15,000 lbs (6,803 kgs) Working Load Limit: 5,000 lbs (2,272 kgs)

# 2" X 1/2" WIRE HOOK, VINYL COATED







# HARDWARE

# **WIRE HOOKS**

Weight: 0.34 lbs

# 18160 1" S-HOOK, VINYL COATED **VINYL COATED** Breaking Strength: 2,500 lbs (1,100 kgs) Working Load Limit: 833 lbs (378 kgs)





# 18163 1-3/4" S-HOOK, VINYL COATED 0.62 (15.8)

# 6.72 (42.5) (170.8)Ø 0.87 (22.1)

**VINYL COATED** 

Breaking Strength: 6,000 lbs (2,727 kgs) Working Load Limit: 2,000 lbs (909 kgs) Weight: 0.50 lbs





Working Load Limit: 1,100 lbs (500 kgs)

Weight: 0.30 lbs

# **CONTAINER HOOKS**





# SNAP HOOKS

# 18462 1" FLAT HOOK





















# **HARDWARE**

# **SNAP HOOKS**











When determining the WLL needed, all components, including webbing, ratchet and hook must be made from the same strength materials with equal WLL ratings.





Breaking Strength: 16,200 lbs (7,363 kgs) Working Load Limit: 5,400 lbs (2,454 kgs) Weight: 1.37 lbs









Working Load Limit: 500 lbs (227 kgs) Weight: 0.28 lbs

2.2mm

# FLAT HOOKS

#### 18453 1" FLAT HOOK



Breaking Strength: 1,100 lbs (500 kgs) Working Load Limit: 366 lbs (166 kgs) Weight: 0.35 lbs

18451 1" FLAT HOOK WITH KEEPER



Breaking Strength: 3,500 lbs (1,600 kgs) Working Load Limit: 1,166 lbs (530 kgs) Weight: 0.11 lbs

#### 18300 2" FLAT HOOK



Breaking Strength: 10,000 lbs (4,545 kgs) Working Load Limit: 3,335 lbs (1,515 kgs)

#### 18440 3" FLAT HOO