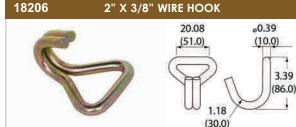

#### 18202 2" X 3/8" WIRE HOOK

Breaking Strength: 6,600 lbs (3,000 kgs) Working Load Limit: 2,200 lbs (1,000 kgs) Weight: 0.45 lbs