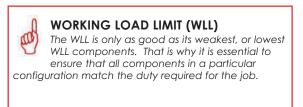

#### 70203 2" RATCHET BUCKLE, SHORT HANDLE

**Double Security Lock** Breaking Strength: 11,000 lbs (5,000 kgs) Working Load Limit: 3,666 lbs (1,666 kgs) Weight: 2.20 lbs