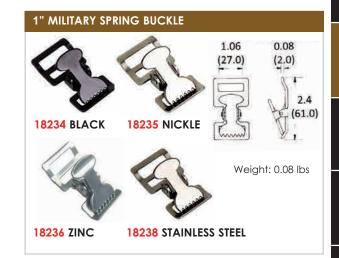

# SLIDE BUCKLES





















Center to center (hole): 3-1/2"

Finish: Yellow Zinc plated

Material: Steel

Thickness: 3/16"

# HARDWARE

# **SEAT BELT BUCKLES**



SET: Buckle, tongue & bar + cover Weight: 0.34 lbs

# 10920 SEAT BELT BUCKLE

SET: Buckle, tonque & bar Weight: 0.34 lbs

ALL STRAP ASSEMBLIES OR SYSTEMS ARE AS STRONG AS THEIR WEAKEST COMPONENT INCLUDING THE POINT OF ATTACHMENT.

NEVER EXCEED THE WORKING LOAD LIMIT (WLL). LOADS BEYOND ITS WLL CAN RESULT IN SERVERE PERSONAL INJURY OR DEATH.

### 10810 **SEAT BELT BUCKLE**



AIRCRAFT LIFT LEVER TYPE

SET: Buckle, tonque & bar Weight: 0.40 lbs

# **CAM BUCKLES**













Working Load Limit: 600 lbs (272 kgs) Weight: 0.37 lbs



# **OVERCENTER BUCKLES**

#### 81100 1" OVERCENTER BUCKLE



Breaking Strength: 1,000 lbs (454 kgs) Working Load Limit: 333 lbs (151 kgs) Weight: 0.15 lbs

## 81130 1" OVERCENTER BUCKLE



Breaking Strength: 3,000 lbs (1,363 kgs) Working Load Limit: 1,000 lbs (454 kgs) Weight: 0.53 lbs

## 80100 1-3/4" OVERCENTER BUCKLE, STAINLESS STEEL



Breaking Strength: 3,000 lbs (1,363 kgs) Working Load Limit: 1,000 lbs (454 kgs) Weight: 0.66 lbs

#### 80900 2" OVERCENTER BUCKLE



Working Load Limit: 586 lbs (266 kgs) Weight: 0.23 lbs

#### 2" OVERCENTER BUCKLE, BLACK COLOR 80918



80101 1-3/4" OVERCENTER BUCKLE



Breaking Strength: 5,000 lbs (2,272 kgs) Working Load Limit: 1,666 lbs (757 kgs) Weight: 1.29 lbs

#### 80933 2" OVERCENTER BUCKLE



Breaking Strength: 3,300 lbs (1,500 kgs) Working L