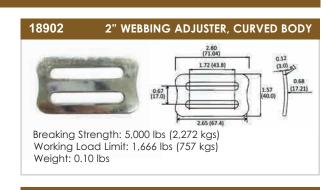

# SLIDE BUCKLES

Center to center (hole): 3-1/2"

Finish: Yellow Zinc plated

Material: Steel

Thickness: 3/16"