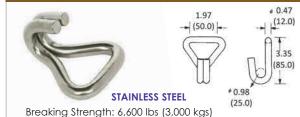

### 1" RATCHET BUCKLE, STAINLESS STEEL 70144-S

Breaking Strength: 3,300 lbs (1,500 kgs) Working Load Limit: 1,100 lbs (500 kgs) Weight: 0.82 lbs