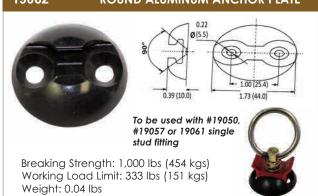

#### 19062 **ROUND ALUMINUM ANCHOR PLATE**

#### 19054 2" ALUMINUM ANCHOR PLATE

To be used with #19050, #19057 or #19061 single stud fitting

Breaking Strength: 1,000 lbs (454 kgs) Working Load Limit: 333 lbs (151 kgs)

Weight: 0.04 lbs