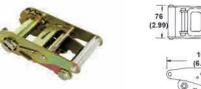

#### 70202 2" RATCHET BUCKLE, MEDIUM HANDLE

Breaking Strength: 11,000 lbs (5,000 kgs) Working Load Limit: 3,666 lbs (1,666 kgs) Weight: 2.25 lbs