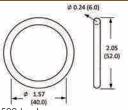

#### 18290 2" D-RING

0.24

(6.2) 2.40

(61.0)

Breaking Strength: 5,000 lbs (2,270 kgs) Working Load Limit: 1,666 lbs (757 kgs) Weight: 0.12 lbs