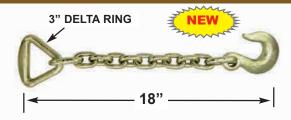

## 38162-3 2" CHAIN ANCHOR W/-3/8" GRAB HOOK

### 5/16" CHAIN LINKS WITH 3/8" GRAB HOOK, G70

Breaking Strength: 10,000 lbs (4,540 kgs) Working Load Limit: 3,335 lbs (1,515 kgs) Weight: 2.40 lbs