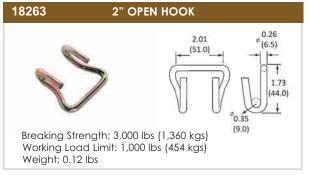

#### 18203 2" X 1/4" WIRE HOOK

Breaking Strength: 1,500 lbs (681 kgs) Working Load Limit: 500 lbs (227 kgs) Weight: 0.16 lbs