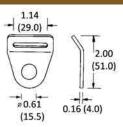

# **ANCHOR PLATES**

Breaking Strength: 5,000 lbs (2,270 kgs) Working Load Limit: 1,666 lbs (757 kgs)

Weight: 019 lbs