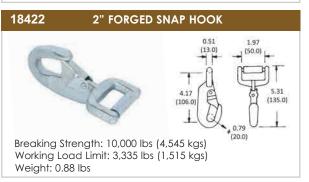

# **SNAP HOOKS**

When determining the WLL needed, all components, including webbing, ratchet and hook must be made from the same strength materials with equal WLL ratings.

Breaking Strength: 16,200 lbs (7,363 kgs) Working Load Limit: 5,400 lbs (2,454 kgs) Weight: 1.37 lbs