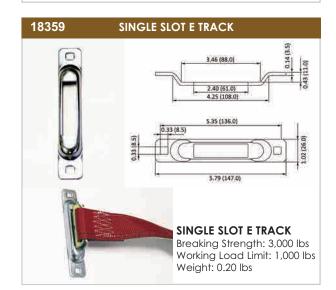

# E TRACK FITTINGS

## 18356 E/A FITTING WITH O-RING

Breaking Strength: 4,500 lbs (2,045 kgs) Working Load Limit: 1,500 lbs (681 kgs) Weight: 0.36 lbs

Weight: 0.36 lbs

Breaking Strength: 4,500 lbs (2,045 kgs) Working Load Limit: 1,500 lbs (681 kgs) Weight: 0.19 lbs