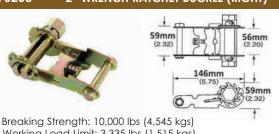

### 70205 2" WRENCH RATCHET BUCKLE (RIGHT)

Working Load Limit: 3,335 lbs (1,515 kgs)

Weight: 1.81 lbs