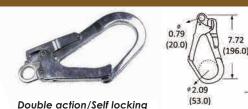

#### 18461 LANYARD FORGED SNAP HOOK

5.28

Breaking Strength: 6,600 lbs (3,000 kgs) Working Load Limit: 2,200 lbs (1,000 kgs) Weight: 0.62 lbs

Double action/Self locking