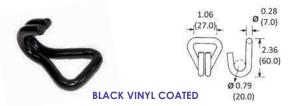

Working Load Limit: 1,666 lbs (757 kgs) Weight: 0.65 lbs

#### 18463 LADDER HOOK





(217.0)

0.39

Breaking Strength: 5,000 lbs (2,272 kgs) Working Load Limit: 1,666 lbs (757 kgs) Weight: 1.09 lbs

# STEEL SNAP HOOK



Minimum Breaking Strength: 5,000 lbs (2,272 kgs) Working Load Limit: 1,666 lbs (757 kgs) Weight: 1.09 lbs

## PEAR-SHAPED CARABINER



#### 18466 STEEL CARABINER



Minimum Breaking Strength: 5,000 lbs Working Load Limit: 1,666 lbs (757 kgs) Weight: 0.45 lbs

# **HARDWARE**

0.28

2.36

(60.0)

# **WIRE HOOKS**

18222





Breaking Strength: 2,500 lbs (1,136 kgs) Working Load Limit: 833 lbs (378 kgs) Weight: 0.11 lbs

#### 18220 1" WIRE HOOK



Breaking Strength: 3,000 lbs (1,360 kgs) Working Load Limit: 1,000 lbs (454 kgs) Weight: 0.15 lbs

# 1" WIRE HOOK - VINYL COATED



Breaking Strength: 3,000 lbs (1,360 kgs) Working Load Limit: 1,000 lbs (454 kgs)

### 18221 1" LONG WIRE HOOK



Breaking Strength: 3,300 lbs (1,500 kgs) Working Load Limit: 1,100 lbs (500 kgs) Weight: 0.24 lbs

#### 1" LONG WIRE HOOK, STAINLESS STEEL 18221-S



Ø0.79 (20) Working Load Limit: 1,100 lbs (500 kgs) Weight: 0.34 lbs

#### 18203 2" X 1/4" WIRE HOOK



Breaking Strength: 1,500 lbs (681 kgs) Working Load Limit: 500 lbs (227 kgs) Weight: 0.16 lbs

#### 18202 2" X 3/8" WIRE HOOK







Breaking Strength: 6,600 lbs (3,000 kgs) Working Load Limit: 2,200 lbs (1,000 kgs) Weight: 0.45 lbs

#### 18205 2" X 7/16" WIRE HOOK



# 18200-S 2" X 7/16" WIRE HOOK, STAINLESS STEEL



Working Load Limit: 2,200 lbs (1,000 kgs) Weight: 0.63 lbs

Weight: 0.63 lbs

# **VIRE HOOKS**

# 18207 2" X 7/1