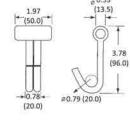

#### 70216-M 2" RATCHET BUCKLE, MEDIUM HANDLE

2" RATCHET BUCKLE + SINGLE J-HOOK (70202+38175)

### Double Security Lock

Breaking Strength: 3,000 lbs (1,363 kgs) Working Load Limit: 1,000 lbs (545 kgs) Weight: 2.5 lbs