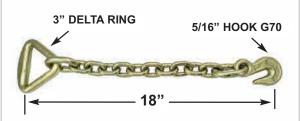

## Weight: 2.08 lbs

2" CHAIN ANCHOR W/-FORGED D-RING

## 5/16" CHAIN LINKS WITH 5/16" GRAB HOOK, G70

Breaking Strength: 10,000 lbs (4,540 kgs) Working Load Limit: 3,335 lbs (1,515 kgs) Weight: 2.34 lbs