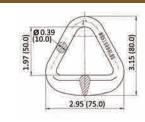

#### 18513 3" DELTA RING

Breaking Strength: 18,000 lbs (8,182 kgs) Working Load Limit: 6,000 lbs (2,727 kgs) Weight: 0.78 lbs