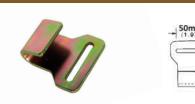

# SLIDE BUCKLES

Center to center (hole): 3-1/2"

Finish: Yellow Zinc plated

Material: Steel

Thickness: 3/16"