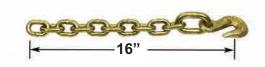

## 16" CHAIN ANCHOR W/HOOK ONLY

## 5/16"x10 LINKS WITH 5/16" GRAB HOOK ONE END

Breaking Strength: 10,000 lbs (4,540 kgs) Working Load Limit: 3,335 lbs (1,515 kgs)