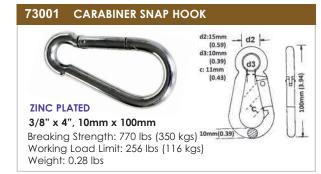

eaking Strength: 11,000 lbs (5,000 kgs) Working Load Limit: 3,666 lbs (1,666 kgs) Weight: 0.66 lbs



Breaking Strength: 15,000 lbs (6,803 kgs) Working Load Limit: 5,000 lbs (2,272 kgs)

# 2" X 1/2" WIRE HOOK, VINYL COATED







# HARDWARE

# **WIRE HOOKS**

Weight: 0.34 lbs

# 18160 1" S-HOOK, VINYL COATED **VINYL COATED** Breaking Strength: 2,500 lbs (1,100 kgs) Working Load Limit: 833 lbs (378 kgs)





# 18163 1-3/4" S-HOOK, VINYL COATED 0.62 (15.8)

# 6.72 (42.5) (170.8)Ø 0.87 (22.1)

**VINYL COATED** 

Breaking Strength: 6,000 lbs (2,727 kgs) Working Load Limit: 2,000 lbs (909 kgs) Weight: 0.50 lbs





Working Load Limit: 1,100 lbs (500 kgs)

Weight: 0.30 lbs

# **CONTAINER HOOKS**





# SNAP HOOKS

# 18462 1" FLAT HOOK





















# **HARDWARE**

# **SNAP HOOKS**











When determining the WLL needed, all components, including webbing, ratchet and hook must be made from the same strength materials with equal WLL ratings.





Breaking Strength: 16,200 lbs (7,363 kgs) Working Load Limit: 5,400 lbs (2,454 kgs) Weight: 1.37 lbs









Working Load Limit: 500 lbs (227 kgs) Weight: 0.28 lbs

2.2mm

# FLAT HOOKS

#### 18453 1" FLAT HOOK



Breaking Strength: 1,100 lbs (500 kgs) Working Load Limit: 366 lbs (166 kgs) Weight: 0.35 lbs

18451 1" FLAT HOOK WITH KEEPER



Breaking Strength: 3,500 lbs (1,600 kgs) Working Load Limit: 1,166 lbs (530 kgs) Weight: 0.11 lbs

#### 18300 2" FLAT HOOK



Breaking Strength: 10,000 lbs (4,545 kgs) Working Load Limit: 3,335 lbs (1,515 kgs)

#### 18440 3" FLAT HOOK



Breaking Strength: 15,000 lbs (6,818 kgs) Working Load