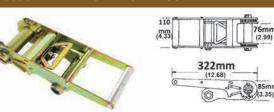

#### 70202 2" RATCHET BUCKLE, MEDIUM HANDLE

Breaking Strength: 11,000 lbs (5,000 kgs) Working Load Limit: 3,666 lbs (1,666 kgs) Weight: 2.25 lbs