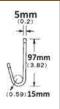

#### 18281 1" D-RING

**NICKEL PLATED** 

Breaking Strength: 1,500 lbs (681 kgs) Working Load Limit: 500 lbs (227 kgs) Weight: 0.03 lbs

#### 18280 1" D-RING

1.38

(35.0)

Breaking Strength: 5,000 lbs (2,270 kgs) Working Load Limit: 1,666 lbs (757 kgs) Weight: 0.08 lbs