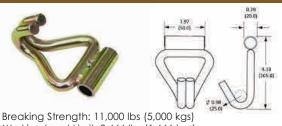

#### 70202 2" RATCHET BUCKLE, MEDIUM HANDLE

Breaking Strength: 11,000 lbs (5,000 kgs) Working Load Limit: 3,666 lbs (1,666 kgs) Weight: 2.25 lbs