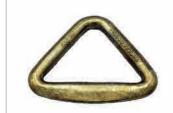

#### 18512-2 2" FLAT TRIANGLE DELTA RING

Breaking Strength: 11,000 lbs (5,000 kgs) Working Load Limit: 3,666 lbs (1,666 kgs) Weight: 0.26 lbs