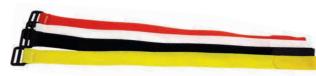

# VELCRO STRAPS

VS123-ORG -ORANGE VS123-YEL -YELLOW VS123-BLK -BLACK VS123-WHT - WHITE

# **VELCRO STRAPS ADJUSTABLE - 1" X 23"**

- Provide extra holding power with hook and loop velcro straps
- Bundle and hold hoses, tubes or cables
- Adjustable and reusable

Custom colors and lengths available upon request.