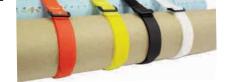

# VELCRO STRAPS

VS123-ORG -ORANGE VS123-YEL -YELLOW VS123-BLK -BLACK VS123-WHT - WHITE

# **VELCRO STRAPS ADJUSTABLE - 1" X 23"**

- Provide extra holding power with hook and loop velcro straps
- Bundle and hold hoses, tubes or cables
- Adjustable and reusable

Custom colors and lengths available upon request.