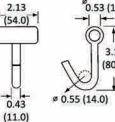

70215 BOLT AND NUT **BOLT AND NUT FOR 70212** Weight: 0.34 lbs



5/16" X 10 LINKS WITH 5/16" GRAB HOOK, G70

0.51 Ø

(13.0)

Ø 0.87

(22.0)

**WORKING LOAD LIMIT: 3,335 LBS** 

**CONVERSION SNAP HOOK** 

**WORKING LOAD LIMIT: 3.335 LBS** 

2" X 7/16" WIRE HOOK W/-WELDED TUBE

**WORKING LOAD LIMIT: 3,335 LBS** 

38160

Weight: 2.80 lbs

Weight: 0.44 lbs

Weight: 0.70 lbs

5/16" X 10 CHAIN LINKS ONLY, G70 **WORKING LOAD LIMIT: 3,335 LBS** 

Weight: 1.0 lbs



0.16 (4.0)

5.08

(129.0)

ALL STRAP ASSEMBLIES OR SYSTEMS ARE AS STRONG AS THEIR WEAKEST COMPONENT INCLUDING THE POINT OF ATTACHMENT.

NEVER EXCEED THE WORKING LOAD LIMIT (WLL). LOADS BEYOND ITS WLL CAN RESULT IN SERVERE PERSONAL INJURY OR DEATH.

(15.0)

0.98

(25.0)

SINGLE J-HOOK **WORKING LOAD LIMIT: 1,000 LBS** Weight: 0.30 lbs







38174



**DOUBLE J-HOOK WORKING LOAD LIMIT: 1,666 LBS** Weight: 0.44 lbs





FORGED FINGER HOOK 0.49 (12.5) **WORKING LOAD LIMIT: 2,750 LBS** Weight: 0.66 lbs



18468

Ring I.D=55mm Certified to CSA Weight: 1.0 lbs

With Panic Lock

## **AUTOMATIC ROPE GRAB**

FALL PROTECTION HARDWARE

# **Rope Grabs**

Rope vertical lifelines and rope grabs are used together as a system. Rope Grabs are designed as a means of fall arrest between a worker wearing a compatible full-body harness and a suitable fall arrest anchorage. Applications include roofing, ladder climbing, general construction and tower climbina.

#### 18461 LANYARD FORGED SNAP HOOK





5.28

Breaking Strength: 6,600 lbs (3,000 kgs) Working Load Limit: 2,200 lbs (1,000 kgs) Weight: 0.62 lbs

Double action/Self locking

#### 18