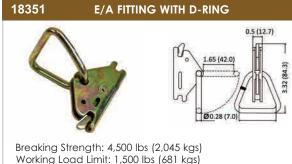

## 18356 E/A FITTING WITH O-RING

Breaking Strength: 4,500 lbs (2,045 kgs) Working Load Limit: 1,500 lbs (681 kgs) Weight: 0.36 lbs

Weight: 0.36 lbs

Breaking Strength: 4,500 lbs (2,045 kgs) Working Load Limit: 1,500 lbs (681 kgs) Weight: 0.19 lbs