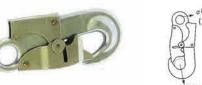

#### 18469 **DOUBLE LOCK SWIVEL SNAP HOOK**

- Drop forged steel Ergonomic swivel snap with load indicator
- Finish: Zinc dichromate (gold) Certified to CSA

## Double action/Self locking

Breaking Strength: 5,000 lbs (2,272 kgs) Working Load Limit: 1,666 lbs (757 kgs) Weight: 0.65 lbs