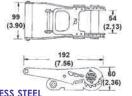

### 70205 2" WRENCH RATCHET BUCKLE (RIGHT)

Working Load Limit: 3,335 lbs (1,515 kgs)

Weight: 1.81 lbs

#### 70205-L 2" WRENCH RATCHET BUCKLE (LEFT)

Breaking Strength: 10,000 lbs (4,545 kgs) Working Load Limit: 3,335 lbs (1,515 kgs) Weight: 1.81 lbs