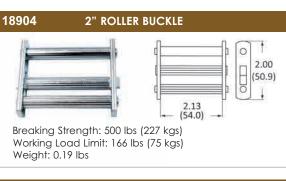

# SLIDE BUCKLES





















Center to center (hole): 3-1/2"

Finish: Yellow Zinc plated

Material: Steel

Thickness: 3/16"

# HARDWARE

# **SEAT BELT BUCKLES**



SET: Buckle, tongue & bar + cover Weight: 0.34 lbs

# 10920 SEAT BELT BUCKLE

SET: Buckle, tonque & bar Weight: 0.34 lbs

ALL STRAP ASSEMBLIES OR SYSTEMS ARE AS STRONG AS THEIR WEAKEST COMPONENT INCLUDING THE POINT OF ATTACHMENT.

NEVER EXCEED THE WORKING LOAD LIMIT (WLL). LOADS BEYOND ITS WLL CAN RESULT IN SERVERE PERSONAL INJURY OR DEATH.

### 10810 **SEAT BELT BUCKLE**



AIRCRAFT LIFT LEVER TYPE

SET: Buckle, tonque & bar Weight: 0.40 lbs

# **CAM BUCKLES**













Working Load Limit: 600 lbs (272 kgs) Weight: 0.37 lbs



# **OVERCENTER BUCKLES**

#### 81100 1" OVERCENTER BUCKLE



Breaking Strength: 1,000 lbs (454 kgs) Working Load L