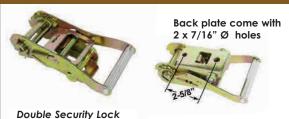

#### 70203 2" RATCHET BUCKLE, SHORT HANDLE

**Double Security Lock** Breaking Strength: 11,000 lbs (5,000 kgs) Working Load Limit: 3,666 lbs (1,666 kgs) Weight: 2.20 lbs