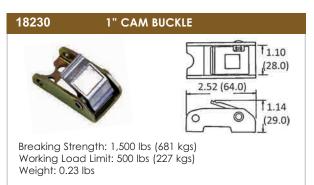

# SLIDE BUCKLES





















Center to center (hole): 3-1/2"

Finish: Yellow Zinc plated

Material: Steel

Thickness: 3/16"

# HARDWARE

# **SEAT BELT BUCKLES**



SET: Buckle, tongue & bar + cover Weight: 0.34 lbs

# 10920 SEAT BELT BUCKLE

SET: Buckle, tonque & bar Weight: 0.34 lbs

ALL STRAP ASSEMBLIES OR SYSTEMS ARE AS STRONG AS THEIR WEAKEST COMPONENT INCLUDING THE POINT OF ATTACHMENT.

NEVER EXCEED THE WORKING LOAD LIMIT (WLL). LOADS BEYOND ITS WLL CAN RESULT IN SERVERE PERSONAL INJURY OR DEATH.

### 10810 **SEAT BELT BUCKLE**



AIRCRAFT LIFT LEVER TYPE

SET: Buckle, tonque & bar Weight: 0.40 lbs

# **CAM BUCKLES**













Working Load Limit: 600 lbs (272 kgs) Weight: 0.37 lbs



# **OVERCENTER BUCKLES**

#### 81100 1" OVERCENTER BUCKLE



Breaking Strength: 1,000 lbs (454 kgs) Working Load Limit: 333 lbs (151 kgs) Weight: 0.15 lbs

## 81130 1" OVERCENTER BUCKLE



Breaking Strength: 3,000 lbs (1,363 kgs) Working Load Limit: 1,000 lbs (454 kgs) Weight: 0.53 lbs

## 80100 1-3/4" OVERCENTER BUCKLE, STAINLESS STEEL



Breaking Strength: 3,000 lbs (1,363 kgs) Working Load Limit: 1,000 lbs (454 kgs) Weight: 0.66 lbs

#### 80900 2" OVERCENTER BUCKLE



Working Load Limit: 586 lbs (266 kgs) Weight: 0.23 lbs

#### 2" OVERCENTER BUCKLE, BLACK COLOR 80918



80101 1-3/4" OVERCENTER BUCKLE



Breaking Strength: 5,000 lbs (2,272 kgs) Working Load Limit: 1,666 lbs (757 kgs) Weight: 1.29 lbs

#### 80933 2" OVERC