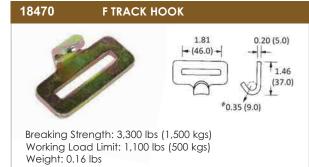

#### 80933 2" OVERCENTER BUCKLE

Breaking Strength: 3,300 lbs (1,500 kgs) Working Load Limit: 1,100 lbs (500 kgs) Weight: 0.49 lbs