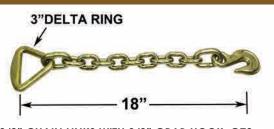

## 14" CHAIN ANCHOR W/-D RING ONLY

### 5/16" X 10 LINKS WITH 2" D-RING ONE END. G70

Breaking Strength: 10,000 lbs (4,540 kgs) Working Load Limit: 3,335 lbs (1,515 kgs) Weight: 1.85 lbs