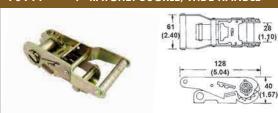

#### 2" OVERCENTER BUCKLE, BLACK COLOR 80918

80101 1-3/4" OVERCENTER BUCKLE

Breaking Strength: 5,000 lbs (2,272 kgs) Working Load Limit: 1,666 lbs (757 kgs) Weight: 1.29 lbs