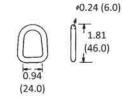

#### 1-3/4" D-RING, STAINLESS STEEL 18297

2.35

(60.0)

### **STAINLESS STEEL #316**

Breaking Strength: 1,500 lbs (681 kgs) Working Load Limit: 500 lbs (227 kgs) Weight: 0.06 lbs