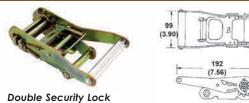

#### 70203 2" RATCHET BUCKLE, SHORT HANDLE

**Double Security Lock** Breaking Strength: 11,000 lbs (5,000 kgs) Working Load Limit: 3,666 lbs (1,666 kgs) Weight: 2.20 lbs