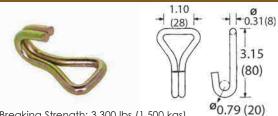

#### 18202 2" X 3/8" WIRE HOOK

Breaking Strength: 6,600 lbs (3,000 kgs) Working Load Limit: 2,200 lbs (1,000 kgs) Weight: 0.45 lbs