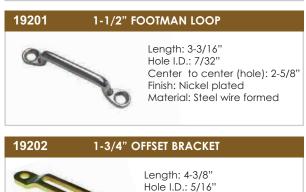

# SLIDE BUCKLES

Center to center (hole): 3-1/2"

Finish: Yellow Zinc plated

Material: Steel

Thickness: 3/16"