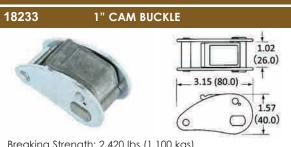

# SLIDE BUCKLES





















Center to center (hole): 3-1/2"

Finish: Yellow Zinc plated

Material: Steel

Thickness: 3/16"

# HARDWARE

# **SEAT BELT BUCKLES**



SET: Buckle, tongue & bar + cover Weight: 0.34 lbs

# 10920 SEAT BELT BUCKLE

SET: Buckle, tonque & bar Weight: 0.34 lbs

ALL STRAP ASSEMBLIES OR SYSTEMS ARE AS STRONG AS THEIR WEAKEST COMPONENT INCLUDING THE POINT OF ATTACHMENT.

NEVER EXCEED THE WORKING LOAD LIMIT (WLL). LOADS BEYOND ITS WLL CAN RESULT IN SERVERE PERSONAL INJURY OR DEATH.

### 10810 **SEAT BELT BUCKLE**



AIRCRAFT LIFT LEVER TYPE

SET: Buckle, tonque & bar Weight: 0.40 lbs

# **CAM BUCKLES**













Working Load Limit: 600 lbs (272 kgs) Weight: 0.37 lbs



# **OVERCENTER BUCKLES**

#### 81100 1" OVERCENTER BUCKLE



Breaking Strength: 1,000 lbs (454 kgs) Working Load Limit: 333 lbs (151 kgs) Weight: 0.15 lbs

## 81130 1" OVERCENTER BUCKLE



Breaking Strength: 3,000 lbs (1,363 kgs) Working Load Limit: 1,000 lbs (454 kgs) Weight: 0.53 lbs

## 80100 1-3/4" OVERCENTER BUCKLE, STAINLESS STEEL



Breaking Strength: 3,000 lbs (1,363 kgs) Working Load Limit: 1,000 lbs (454 kgs) Weight: 0.66 lbs

#### 80900 2" OVERCENTER BUCKLE



Working Load Limit: 586 lbs (266 kgs) Weight: 0.23 lbs

#### 2" OVERCENTER BUCKLE, BLACK COLOR 80918



80101 1-3/4" OVERCENTER BUCKLE



Breaking Strength: 5,000 lbs (2,272 kgs) Working Load Limit: 1,666 lbs (757 kgs) Weight: 1.29 lbs

#### 80933 2" OVERCENTE