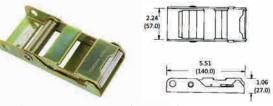

## 80100 1-3/4" OVERCENTER BUCKLE, STAINLESS STEEL

Breaking Strength: 3,000 lbs (1,363 kgs) Working Load Limit: 1,000 lbs (454 kgs) Weight: 0.66 lbs