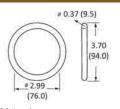

#### 18292 2" O RING

Breaking Strength: 10,000 lbs (4,545 kgs) Working Load Limit: 3,335 lbs (1,515 kgs)