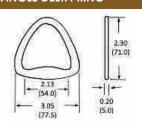

#### 18512-2 2" FLAT TRIANGLE DELTA RING

Breaking Strength: 11,000 lbs (5,000 kgs) Working Load Limit: 3,666 lbs (1,666 kgs) Weight: 0.26 lbs