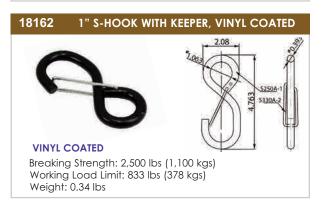

# 18160 1" S-HOOK, VINYL COATED **VINYL COATED** Breaking Strength: 2,500 lbs (1,100 kgs) Working Load Limit: 833 lbs (378 kgs)