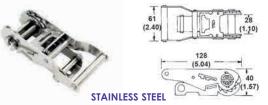

## 80100 1-3/4" OVERCENTER BUCKLE, STAINLESS STEEL

Breaking Strength: 3,000 lbs (1,363 kgs) Working Load Limit: 1,000 lbs (454 kgs) Weight: 0.66 lbs