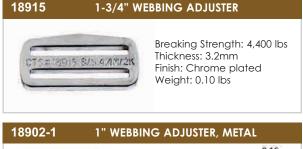

# SLIDE BUCKLES





















Center to center (hole): 3-1/2"

Finish: Yellow Zinc plated

Material: Steel

Thickness: 3/16"

# HARDWARE

# **SEAT BELT BUCKLES**



SET: Buckle, tongue & bar + cover Weight: 0.34 lbs

# 10920 SEAT BELT BUCKLE

SET: Buckle, tonque & bar Weight: 0.34 lbs

ALL STRAP ASSEMBLIES OR SYSTEMS ARE AS STRONG AS THEIR WEAKEST COMPONENT INCLUDING THE POINT OF ATTACHMENT.

NEVER EXCEED THE WORKING LOAD LIMIT (WLL). LOADS BEYOND ITS WLL CAN RESULT IN SERVERE PERSONAL INJURY OR DEATH.

### 10810 **SEAT BELT BUCKLE**



AIRCRAFT LIFT LEVER TYPE

SET: Buckle, tonque & bar Weight: 0.40 lbs

# **CAM BUCKLES**













Working Load Limit: 600 lbs (272 kgs) Weight: 0.37 lbs



# **OVERCENTER BUCKLES**

#### 81100 1" OVERCENTER BUCKLE



Breaking Strength: 1,000 lbs (454 kgs) Working Load Limit: