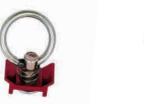

# E TRACK FITTINGS

## 18356 E/A FITTING WITH O-RING

Breaking Strength: 4,500 lbs (2,045 kgs) Working Load Limit: 1,500 lbs (681 kgs) Weight: 0.36 lbs

Weight: 0.36 lbs

Breaking Strength: 4,500 lbs (2,045 kgs) Working Load Limit: 1,500 lbs (681 kgs) Weight: 0.19 lbs