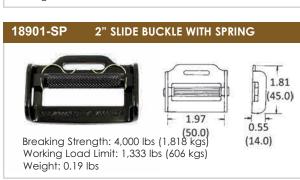

# SLIDE BUCKLES

Center to center (hole): 3-1/2"

Finish: Yellow Zinc plated

Material: Steel

Thickness: 3/16"