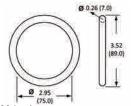

#### 18294 3" O RING

Breaking Strength: 8,800 lbs (4,000 kgs) Working Load Limit: 2,933 lbs (1,333 kgs) Weight: 0.36 lbs

#### 18293 3" O RING

Breaking Strength: 2,000 lbs (909 kgs) Working Load Limit: 666 lbs (303 kgs) Weight: 0.17 lbs