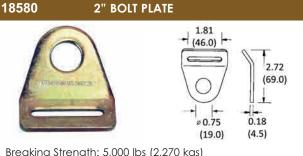

#### 18590 1" BOLT PLATE

Breaking Strength: 2,200 lbs (1,000 kgs) Working Load Limit: 733 lbs (333 kgs)

Weight: 0.07 lbs