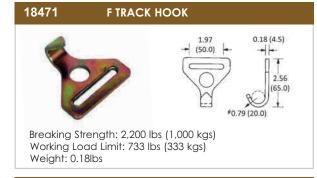

#### 18590 1" BOLT PLATE

Breaking Strength: 2,200 lbs (1,000 kgs) Working Load Limit: 733 lbs (333 kgs)

Weight: 0.07 lbs