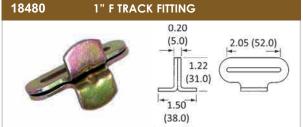

666 lbs (1,666 kgs) Weight: 0.26 lbs

#### 18512-3 2" FORGED DELTA RING





Breaking Strength: 10,000 lbs (4,545 kgs) Working Load Limit: 3,335 lbs (1,515 kgs) Weight: 0.32 lbs

#### 18515 5/8" ALLOY PEAR LINK





5.43

Breaking Strength: 27,000 lbs (12,272 kgs) Working Load Limit: 9,000 lbs (4,090 kgs) Weight: 1.30 lbs

#### 18514 4" DELTA RING



Breaking Strength: 20,000 lbs (9,090 kgs) Working Load Limit: 6,600 lbs (3,000 kgs) Weight: 1.43 lbs

3.07 (78.0)

(99.0)

4.33

# E TRACK FITTINGS

## 18356 E/A FITTING WITH O-RING



Breaking Strength: 4,500 lbs (2,045 kgs) Working Load Limit: 1,500 lbs (681 kgs) Weight: 0.36 lbs



Weight: 0.36 lbs



Breaking Strength: 4,500 lbs (2,045 kgs) Working Load Limit: 1,500 lbs (681 kgs) Weight: 0.19 lbs











# **HARDWARE**

TRACK FITTINGS



Breaking Strength: 1,500 lbs (680 kgs) Working Load Limit: 500 lbs (227 kgs) Weight: 0.28 lbs













1.34 (34.0) (17.0)

Breaking Strength: 3,300 lbs (1,500 kgs) Working Load Limit: 1,100 lbs (500 kgs) Weight: 0.10 lbs

#### 19057 SINGLE STUD FITTING, RED COLOR



0.20 (5.0)

Breaking Strength: 4,000 lbs (1,818 kgs) Working Load Limit: 1,333 lbs (606 kgs) Weight: 0.10 lbs

#### SINGLE STUD FITTING, BLUE COLOR 19061





Breaking Strength: 4,000 lbs (1,818 kgs) Working Load Limit: 1,333 lbs (606 kgs) Weight: 0.10 lbs

#### 19052 DOUBLE STUD FITTING W/-O RING



Breaking Strength: 6,000 lbs (2,720 kgs) Working Load Limit: 2,000 lbs (909 kgs) Weight: 0.31 lbs

#### 19058 DOUBLE STUD FITTING W/-PEAR RING



Working Load Limit: 2,000 lbs (909 kgs) Weight: 0.29 lbs

Weight: 1.07 lbs

Web