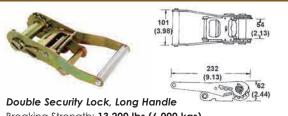

#### 70203 2" RATCHET BUCKLE, SHORT HANDLE

**Double Security Lock** Breaking Strength: 11,000 lbs (5,000 kgs) Working Load Limit: 3,666 lbs (1,666 kgs) Weight: 2.20 lbs