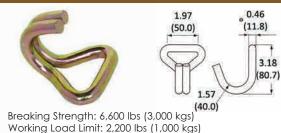

### 70202-S 2" RATCHET BUCKLE, STAINLESS STEEL

Double Security Lock STAINLESS STEEL Breaking Strength: 6,600 lbs (3,000 kgs) Working Load Limit: 2,200 lbs (1,000 kgs) Weight: 2.25 lbs