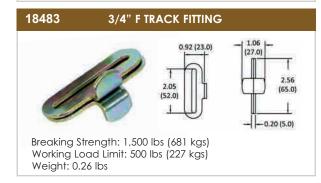

0,000 lbs (4,545 kgs) Working Load Limit: 3,335 lbs (1,515 kgs) Weight: 0.32 lbs

#### 18515 5/8" ALLOY PEAR LINK





5.43

Breaking Strength: 27,000 lbs (12,272 kgs) Working Load Limit: 9,000 lbs (4,090 kgs) Weight: 1.30 lbs

#### 18514 4" DELTA RING



Breaking Strength: 20,000 lbs (9,090 kgs) Working Load Limit: 6,600 lbs (3,000 kgs) Weight: 1.43 lbs

3.07 (78.0)

(99.0)

4.33

# E TRACK FITTINGS

## 18356 E/A FITTING WITH O-RING



Breaking Strength: 4,500 lbs (2,045 kgs) Working Load Limit: 1,500 lbs (681 kgs) Weight: 0.36 lbs



Weight: 0.36 lbs



Breaking Strength: 4,500 lbs (2,045 kgs) Working Load Limit: 1,500 lbs (681 kgs) Weight: 0.19 lbs











# **HARDWARE**

TRACK FITTINGS



Breaking Strength: 1,500 lbs (680 kgs) Working Load Limit: 500 lbs (227 kgs) Weight: 0.28 lbs













1.34 (34.0) (17.0)

Breaking Strength: 3,300 lbs (1,500 kgs) Working Load Limit: 1,100 lbs (500 kgs) Weight: 0.10 lbs

#### 19057 SINGLE STUD FITTING, RED COLOR



0.20 (5.0)

Breaking Strength: 4,000 lbs (1,818 kgs) Working Load Limit: 1,333 lbs (606 kgs) Weight: 0.10 lbs

#### SINGLE STUD FITTING, BLUE COLOR 19061





Breaking Strength: 4,000 lbs (1,818 kgs) Working Load Limit: 1,333 lbs (606 kgs) Weight: 0.10 lbs

#### 19052 DOUBLE STUD FITTING W/-O RING



Breaking Strength: 6,000 lbs (2,720 kgs) Working Load Limit: 2,000 lbs (909 kgs) Weight: 0.31 lbs

#### 19058 DOUBLE STUD FITTING W/-PEAR RING



Working Load Limit: 2,000 lbs (909 kgs) Weight: 0.29 lbs

Weight: 1.07 lbs

Webbing

# **HARDWARE**

# **ANCHOR PLATES**



Breaking Strength: 5,000 lbs (2,270 kgs) Working Loa