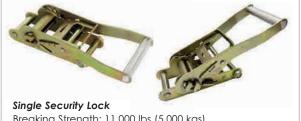

#### 70244 2" RATCHET BUCKLE, LIGHT DUTY

Single Security Lock

Breaking Strength: 4,400 lbs (2,000 kgs) Working Load Limit: 1,466 lbs (666 kgs) Weight: 1.15 lbs