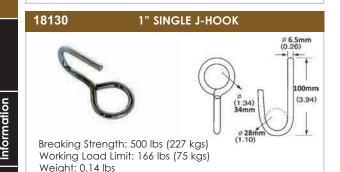

#### 18220 1" WIRE HOOK

Breaking Strength: 3,000 lbs (1,360 kgs) Working Load Limit: 1,000 lbs (454 kgs) Weight: 0.15 lbs