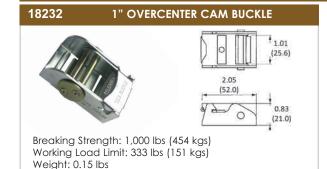

#### 81100 1" OVERCENTER BUCKLE

Breaking Strength: 1,000 lbs (454 kgs) Working Load Limit: 333 lbs (151 kgs) Weight: 0.15 lbs