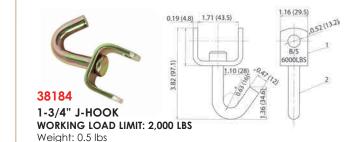

## 2" RATCHET BUCKLE, MEDIUM HANDLE

2" RATCHET BUCKLE WITH SWIVEL J-HOOK (70202+38184)

### **Double Security Lock**

Breaking Strength: 6,000 lbs (2,727 kgs) Working Load Limit: 2,000 lbs (909 kgs) Weight: 2.50 lbs