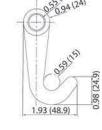

NEVER EXCEED THE WORKING LOAD LIMIT (WLL). LOADS BEYOND ITS WLL CAN RESULT IN SERVERE PERSONAL INJURY OR DEATH.

(15.0)

0.98

(25.0)

SINGLE J-HOOK **WORKING LOAD LIMIT: 1,000 LBS** Weight: 0.30 lbs

38174

**DOUBLE J-HOOK WORKING LOAD LIMIT: 1,666 LBS** Weight: 0.44 lbs