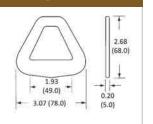

#### 18512 2" FLAT DELTA RING

Breaking Strength: 11,000 lbs (5,000 kgs) Working Load Limit: 3,666 lbs (1,666 kgs) Weight: 0.26 lbs