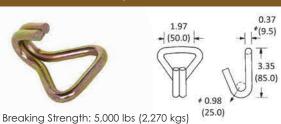

#### 18200 2" X 7/16" WIRE HOOK

Breaking Strength: 11,000 lbs (5,000 kgs) Working Load Limit: 3,666 lbs (1,666 kgs) Weight: 0.66 lbs

Breaking Strength: 15,000 lbs (6,803 kgs) Working Load Limit: 5,000 lbs (2,272 kgs)