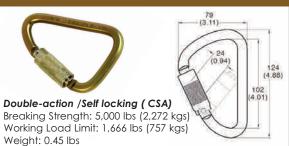

## Double action/Self locking

Breaking Strength: 5,000 lbs (2,272 kgs) Working Load Limit: 1,666 lbs (757 kgs) Weight: 0.65 lbs