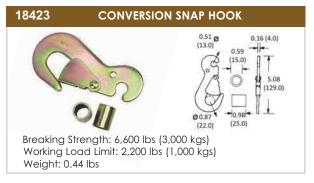

**CONVERSION SNAP HOOK** 

**WORKING LOAD LIMIT: 3.335 LBS** 

2" X 7/16" WIRE HOOK W/-WELDED TUBE

**WORKING LOAD LIMIT: 3,335 LBS** 

38160

Weight: 2.80 lbs

Weight: 0.44 lbs

Weight: 0.70 lbs