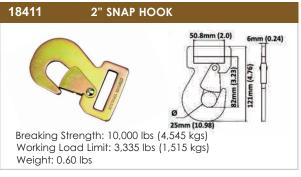

#### 70205-L 2" WRENCH RATCHET BUCKLE (LEFT)

Breaking Strength: 10,000 lbs (4,545 kgs) Working Load Limit: 3,335 lbs (1,515 kgs) Weight: 1.81 lbs