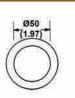

#### 18292 2" O RING

Breaking Strength: 10,000 lbs (4,545 kgs) Working Load Limit: 3,335 lbs (1,515 kgs)