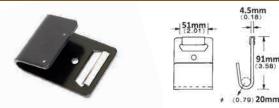

# **SEAT BELT BUCKLES**

SET: Buckle, tongue & bar + cover Weight: 0.34 lbs

# 10920 SEAT BELT BUCKLE

SET: Buckle, tonque & bar Weight: 0.34 lbs

ALL STRAP ASSEMBLIES OR SYSTEMS ARE AS STRONG AS THEIR WEAKEST COMPONENT INCLUDING THE POINT OF ATTACHMENT.

NEVER EXCEED THE WORKING LOAD LIMIT (WLL). LOADS BEYOND ITS WLL CAN RESULT IN SERVERE PERSONAL INJURY OR DEATH.