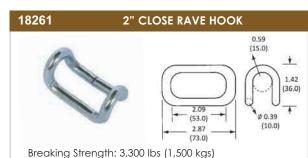

RE HOOK



Breaking Strength: 22,000 lbs (10,000 kgs) Working Load Limit: 7,333 lbs (3,333 kgs) Weight: 1.63 lbs

#### 18110 2" SINGLE J-HOOK





#### 18200 2" X 7/16" WIRE HOOK



Breaking Strength: 11,000 lbs (5,000 kgs) Working Load Limit: 3,666 lbs (1,666 kgs) Weight: 0.66 lbs



Breaking Strength: 15,000 lbs (6,803 kgs) Working Load Limit: 5,000 lbs (2,272 kgs)

# 2" X 1/2" WIRE HOOK, VINYL COATED







# HARDWARE

# **WIRE HOOKS**

Weight: 0.34 lbs

# 18160 1" S-HOOK, VINYL COATED **VINYL COATED** Breaking Strength: 2,500 lbs (1,100 kgs) Working Load Limit: 833 lbs (378 kgs)





# 18163 1-3/4" S-HOOK, VINYL COATED 0.62 (15.8)

# 6.72 (42.5) (170.8)Ø 0.87 (22.1)

**VINYL COATED** 

Breaking Strength: 6,000 lbs (2,727 kgs) Working Load Limit: 2,000 lbs (909 kgs) Weight: 0.50 lbs





Working Load Limit: 1,100 lbs (500 kgs)

Weight: 0.30 lbs

# **CONTAINER HOOKS**





# SNAP HOOKS

# 18462 1" FLAT HOOK





















# **HARDWARE**

# **SNAP HOOKS**











When determining the WLL needed, all components, including webbing, ratchet and hook must be made from the same strength materials with equal WLL ratings.





Breaking Strength: 16,200 lbs (7,363 kgs) Working Load Limit: 5,400 lbs (2,454 kgs) Weight: 1.37 lbs









Working Load Limit: 500 lbs (227 kgs) Weight: 0.28 lbs

2.2mm

# FLAT HOOKS

#### 18453 1" FLAT HOOK



Breaking Strength: 1,100 lbs (500 kgs) Working Load Limit: 366 lbs (166 kgs) Weight: 0.35 lbs

18451 1" FLAT HOOK WITH KEEPER



Breaking Strength: 3,500 lbs (1,600 kgs) Working Load Limit: 1,166 lbs (530 kgs) Weight: 0.11 lbs

#### 18300