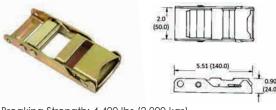

(1,363 kgs) Working Load Limit: 1,000 lbs (454 kgs) Weight: 0.53 lbs

## 80100 1-3/4" OVERCENTER BUCKLE, STAINLESS STEEL



Breaking Strength: 3,000 lbs (1,363 kgs) Working Load Limit: 1,000 lbs (454 kgs) Weight: 0.66 lbs

#### 80900 2" OVERCENTER BUCKLE



Working Load Limit: 586 lbs (266 kgs) Weight: 0.23 lbs

#### 2" OVERCENTER BUCKLE, BLACK COLOR 80918



80101 1-3/4" OVERCENTER BUCKLE



Breaking Strength: 5,000 lbs (2,272 kgs) Working Load Limit: 1,666 lbs (757 kgs) Weight: 1.29 lbs

#### 80933 2" OVERCENTER BUCKLE



Breaking Strength: 3,300 lbs (1,500 kgs) Working Load Limit: 1,100 lbs (500 kgs) Weight: 0.49 lbs

#### 80944 2" OVERCENTER BUCKLE



Breaking Strength: 4,400 lbs (2,000 kgs) Working Load Limit: 1,466 lbs (666 kgs) Weight: 0.73 lbs

#### 1-3/4" OVERCENTER BUCKLE 80945



Breaking Strength: 4,400 lbs (2,000 kgs) Working Load Limit: 1,466 lbs (666 kgs) Weight: 0.73 lbs

### **WORKING LOAD LIMIT**

The maximum allowable load assigned to each hardware is not to exceed one-third (1/3) of the breaking strength.

# **HARDWARE**

# **OVERCENTER BUCKLES**







Breaking Strength: 3,300 lbs (1,500 kgs) Working Load Limit: 1,100 lbs (500 kgs) Weight: 0.80 lbs



Breaking Strength: 1,500 lbs (620 kgs) Working Load Limit: 500 lbs (227 kgs) Weight: 0.15 lbs

# PLASTIC BUCKLES

## **PLASTIC SIDE RELEASE BUCKLES**



HEAVY DUTY: Holds tension well and will not slip with either standard weight or heavy duty webbing. Constructed out of durable plastic, these buckles will withstand harsh weather forces and daily wear and tear.

|  | ITEM NO. | SIZE   | WEIGHT (GRAMS) |
|-