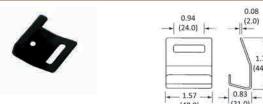

#### 18300 2" FLAT HOOK

Breaking Strength: 10,000 lbs (4,545 kgs) Working Load Limit: 3,335 lbs (1,515 kgs)