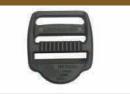

# **SEAT BELT BUCKLES**

SET: Buckle, tongue & bar + cover Weight: 0.34 lbs

# 10920 SEAT BELT BUCKLE

SET: Buckle, tonque & bar Weight: 0.34 lbs

ALL STRAP ASSEMBLIES OR SYSTEMS ARE AS STRONG AS THEIR WEAKEST COMPONENT INCLUDING THE POINT OF ATTACHMENT.

NEVER EXCEED THE WORKING LOAD LIMIT (WLL). LOADS BEYOND ITS WLL CAN RESULT IN SERVERE PERSONAL INJURY OR DEATH.