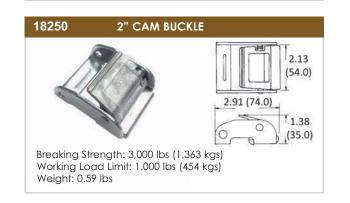

# SLIDE BUCKLES





















Center to center (hole): 3-1/2"

Finish: Yellow Zinc plated

Material: Steel

Thickness: 3/16"

# HARDWARE

# **SEAT BELT BUCKLES**



SET: Buckle, tongue & bar + cover Weight: 0.34 lbs

# 10920 SEAT BELT BUCKLE

SET: Buckle, tonque & bar Weight: 0.34 lbs

ALL STRAP ASSEMBLIES OR SYSTEMS ARE AS STRONG AS THEIR WEAKEST COMPONENT INCLUDING THE POINT OF ATTACHMENT.

NEVER EXCEED THE WORKING LOAD LIMIT (WLL). LOADS BEYOND ITS WLL CAN RESULT IN SERVERE PERSONAL INJURY OR DEATH.

### 10810 **SEAT BELT BUCKLE**



AIRCRAFT LIFT LEVER TYPE

SET: Buckle, tonque & bar Weight: 0.40 lbs

# **CAM BUCKLES**













Working Load Limit: 600 lbs (272 kgs) Weight: 0.37 lbs



# **OVERCENTER BUCKLES**

#### 81100 1" OVERCENTER BUCKLE



Breaking Strength: 1,000 lbs (454 kgs) Working Load Limit: 333 lbs (151 kgs) Weight: 0.15 lbs

## 81130 1" OVERCENTER BUCKLE



Breaking Strength: 3,000 lbs (1,363 kgs) Working Load Limit: 1,000 lbs (454 kgs) Weight: 0.53 lbs

## 80100 1-3/4" OVERCENTER BUCKLE, STAINLESS STEEL



Breaking Strength: 3,000 lbs (1,363 kgs) Working Load Limit: 1,000 lbs (454 kgs) Weight: 0.66 lbs

#### 80900 2" OVERCENTER BUCKLE



Working Load Limit: 586 lbs (266 kgs) Weight: 0.23 lbs

#### 2" OVERCENTER BUCKLE, BLACK COLOR 80918



80101 1-3/4" OVERCENTER BUCKLE



Breaking Strength: 5,000 lbs (2,272 kgs) Working Load Limit: 1,666 lbs (757 kgs) Weight: 1.29 lbs

#### 80933 2" OVERCEN