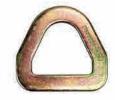

#### 18512 2" FLAT DELTA RING

Breaking Strength: 11,000 lbs (5,000 kgs) Working Load Limit: 3,666 lbs (1,666 kgs) Weight: 0.26 lbs

#### 18512-2 2" FLAT TRIANGLE DELTA RING

Breaking Strength: 11,000 lbs (5,000 kgs) Working Load Limit: 3,666 lbs (1,666 kgs) Weight: 0.26 lbs

#### 18512-1 2" FLAT DELTA RING

Breaking Strength: 11,000 lbs (5,000 kgs) Working Load Limit: 3,666 lbs (1,666 kgs) Weight: 0.26 lbs

#### 18512-3 2" FORGED DELTA RING

Breaking Strength: 10,000 lbs (4,545 kgs) Working Load Limit: 3,335 lbs (1,515 kgs) Weight: 0.32 lbs