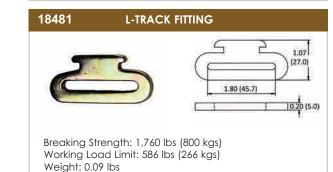

#### 18512 2" FLAT DELTA RING

Breaking Strength: 11,000 lbs (5,000 kgs) Working Load Limit: 3,666 lbs (1,666 kgs) Weight: 0.26 lbs

#### 18512-2 2" FLAT TRIANGLE DELTA RING

Breaking Strength: 11,000 lbs (5,000 kgs) Working Load Limit: 3,666 lbs (1,666 kgs) Weight: 0.26 lbs

#### 18512-1 2" FLAT DELTA RING

Breaking Strength: 11,000 lbs (5,000 kgs) Working Load Limit: 3,666 lbs (1,666 kgs) Weight: 0.26 lbs