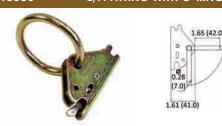

## 18356 E/A FITTING WITH O-RING

Breaking Strength: 4,500 lbs (2,045 kgs) Working Load Limit: 1,500 lbs (681 kgs) Weight: 0.36 lbs

Weight: 0.36 lbs

Breaking Strength: 4,500 lbs (2,045 kgs) Working Load Limit: 1,500 lbs (681 kgs) Weight: 0.19 lbs