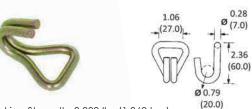

#### 18200 2" X 7/16" WIRE HOOK

Breaking Strength: 11,000 lbs (5,000 kgs) Working Load Limit: 3,666 lbs (1,666 kgs) Weight: 0.66 lbs

Breaking Strength: 15,000 lbs (6,803 kgs) Working Load Limit: 5,000 lbs (2,272 kgs)