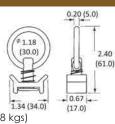

#### 19057 SINGLE STUD FITTING, RED COLOR

0.20 (5.0)

Breaking Strength: 4,000 lbs (1,818 kgs) Working Load Limit: 1,333 lbs (606 kgs) Weight: 0.10 lbs