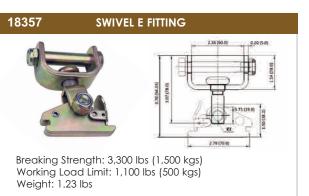

s (5,000 kgs) Working Load Limit: 3,666 lbs (1,666 kgs) Weight: 0.26 lbs

#### 18512-3 2" FORGED DELTA RING





Breaking Strength: 10,000 lbs (4,545 kgs) Working Load Limit: 3,335 lbs (1,515 kgs) Weight: 0.32 lbs

#### 18515 5/8" ALLOY PEAR LINK





5.43

Breaking Strength: 27,000 lbs (12,272 kgs) Working Load Limit: 9,000 lbs (4,090 kgs) Weight: 1.30 lbs

#### 18514 4" DELTA RING



Breaking Strength: 20,000 lbs (9,090 kgs) Working Load Limit: 6,600 lbs (3,000 kgs) Weight: 1.43 lbs

3.07 (78.0)

(99.0)

4.33

# E TRACK FITTINGS

## 18356 E/A FITTING WITH O-RING



Breaking Strength: 4,500 lbs (2,045 kgs) Working Load Limit: 1,500 lbs (681 kgs) Weight: 0.36 lbs



Weight: 0.36 lbs



Breaking Strength: 4,500 lbs (2,045 kgs) Working Load Limit: 1,500 lbs (681 kgs) Weight: 0.19 lbs











# **HARDWARE**

TRACK FITTINGS



Breaking Strength: 1,500 lbs (680 kgs) Working Load Limit: 500 lbs (227 kgs) Weight: 0.28 lbs













1.34 (34.0) (17.0)

Breaking Strength: 3,300 lbs (1,500 kgs) Working Load Limit: 1,100 lbs (500 kgs) Weight: 0.10 lbs

#### 19057 SINGLE STUD FITTING, RED COLOR



0.20 (5.0)

Breaking Strength: 4,000 lbs (1,818 kgs) Working Load Limit: 1,333 lbs (606 kgs) Weight: 0.10 lbs

#### SINGLE STUD FITTING, BLUE COLOR 19061





Breaking Strength: 4,000 lbs (1,818 kgs) Working Load Limit: 1,333 lbs (606 kgs) Weight: 0.10 lbs

#### 19052 DOUBLE STUD FITTING W/-O RING



Breaking Strength: 6,000 lbs (2,720 kgs) Working Load Limit: 2,000 lbs (909 kgs) Weight: 0.31 lbs

#### 19058 DOUBLE STUD FITTING W/-PEAR RING



Working Load Limit: 2,000 lbs (909 kgs) Wei