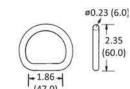

#### 1-3/4" D-RING, STAINLESS STEEL 18297

2.35

(60.0)

### **STAINLESS STEEL #316**

Breaking Strength: 1,500 lbs (681 kgs) Working Load Limit: 500 lbs (227 kgs) Weight: 0.06 lbs