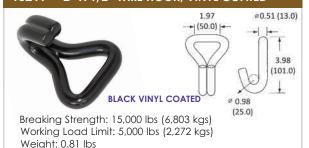

0 lbs (1,000 kgs) Weight: 0.45 lbs

#### 18205 2" X 7/16" WIRE HOOK



# 18200-S 2" X 7/16" WIRE HOOK, STAINLESS STEEL



Working Load Limit: 2,200 lbs (1,000 kgs) Weight: 0.63 lbs

Weight: 0.63 lbs

# **VIRE HOOKS**

# 18207 2" X 7/16" WIRE HOOK W/-WELDED TUBE



Working Load Limit: 3,666 lbs (1,666 kgs) Weight: 0.70 lbs

#### 18210 2" X 7/16" WIRE HOOK W/-KEEPER



### 18100 3" X 5/8" WIRE HOOK



Breaking Strength: 22,000 lbs (10,000 kgs) Working Load Limit: 7,333 lbs (3,333 kgs) Weight: 1.63 lbs

#### 18110 2" SINGLE J-HOOK





#### 18200 2" X 7/16" WIRE HOOK



Breaking Strength: 11,000 lbs (5,000 kgs) Working Load Limit: 3,666 lbs (1,666 kgs) Weight: 0.66 lbs



Breaking Strength: 15,000 lbs (6,803 kgs) Working Load Limit: 5,000 lbs (2,272 kgs)

# 2" X 1/2" WIRE HOOK, VINYL COATED







# HARDWARE

# **WIRE HOOKS**

Weight: 0.34 lbs

# 18160 1" S-HOOK, VINYL COATED **VINYL COATED** Breaking Strength: 2,500 lbs (1,100 kgs) Working Load Limit: 833 lbs (378 kgs)





# 18163 1-3/4" S-HOOK, VINYL COATED 0.62 (15.8)

# 6.72 (42.5) (170.8)Ø 0.87 (22.1)

**VINYL COATED** 

Breaking Strength: 6,000 lbs (2,727 kgs) Working Load Limit: 2,000 lbs (909 kgs) Weight: 0.50 lbs





Working Load Limit: 1,100 lbs (500 kgs)

Weight: 0.30 lbs

# **CONTAINER HOOKS**





# SNAP HOOKS

# 18462 1" FLAT HOOK





















# **HARDWARE**

# **SNAP HOOKS**











When determining the WLL needed, all components, including webbing, ratchet and hook must be made from the same strength materials with equal WLL ratings.





Breaking Strength: 16,200 lbs (7,363 kgs) Working Load Limit