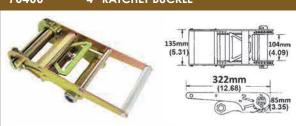

#### 70400 4" RATCHET BUCKLE

# Single Security Lock

Breaking Strength: 24,000 lbs (10909 kgs) Working Load Limit: 8,000 lbs (3,636 kgs) Weight: 7.50 lbs