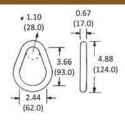

#### 18512 2" FLAT DELTA RING

Breaking Strength: 11,000 lbs (5,000 kgs) Working Load Limit: 3,666 lbs (1,666 kgs) Weight: 0.26 lbs

#### 18512-2 2" FLAT TRIANGLE DELTA RING

Breaking Strength: 11,000 lbs (5,000 kgs) Working Load Limit: 3,666 lbs (1,666 kgs) Weight: 0.26 lbs

#### 18517 2" KEY HOLE DELTA RING

Breaking Strength: 15,000 lbs (6,800 kgs) Working Load Limit: 5,000 lbs (2,272 kgs) Weight: 0.28 lbs

#### 18513 3" DELTA RING

Breaking Strength: 18,000 lbs (8,182 kgs) Working Load Limit: 6,000 lbs (2,727 kgs) Weight: 0.78 lbs

#### 18512-1 2" FLAT DELTA RING

Breaking Strength: 11,000 lbs (5,000 kgs) Working Load Limit: 3,666 lbs (1,666 kgs) Weight: 0.26 lbs

#### 18512-3 2" FORGED DELTA RING

Breaking Strength: 10,000 lbs (4,545 kgs) Working Load Limit: 3,335 lbs (1,515 kgs) Weight: 0.32 lbs

#### 18515 5/8" ALLOY PEAR LINK

5.43

Breaking Strength: 27,000 lbs (12,272 kgs) Working Load Limit: 9,000 lbs (4,090 kgs) Weight: 1.30 lbs

#### 18514 4" DELTA RING

Breaking Strength: 20,000 lbs (9,090 kgs) Working Load Limit: 6,600 lbs (3,000 kgs) Weight: 1.43 lbs

3.07 (78.0)

(99.0)

4.33