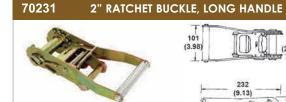

#### 2" RATCHET BUCKLE, LONG HANDLE 70201

Breaking Strength: 11,000 lbs (5,000 kgs) Working Load Limit: 3,666 lbs (1,666 kgs) Weight: 2.37 lbs

70261