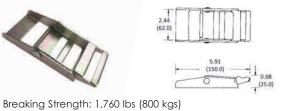

#### 81100 1" OVERCENTER BUCKLE

Breaking Strength: 1,000 lbs (454 kgs) Working Load Limit: 333 lbs (151 kgs) Weight: 0.15 lbs