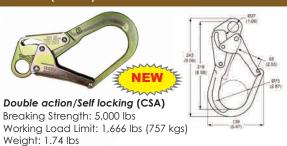

#### 18464 (N-3610) FORGED SNAP HOOK

Minimum Breaking Strength: 5,000 lbs (2,272 kgs) Working Load Limit: 1,666 lbs (757 kgs) Weight: 0.86 lbs