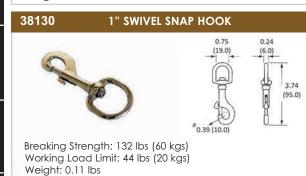

" SINGLE J-HOOK





#### 18200 2" X 7/16" WIRE HOOK



Breaking Strength: 11,000 lbs (5,000 kgs) Working Load Limit: 3,666 lbs (1,666 kgs) Weight: 0.66 lbs



Breaking Strength: 15,000 lbs (6,803 kgs) Working Load Limit: 5,000 lbs (2,272 kgs)

# 2" X 1/2" WIRE HOOK, VINYL COATED







# HARDWARE

# **WIRE HOOKS**

Weight: 0.34 lbs

# 18160 1" S-HOOK, VINYL COATED **VINYL COATED** Breaking Strength: 2,500 lbs (1,100 kgs) Working Load Limit: 833 lbs (378 kgs)





# 18163 1-3/4" S-HOOK, VINYL COATED 0.62 (15.8)

# 6.72 (42.5) (170.8)Ø 0.87 (22.1)

**VINYL COATED** 

Breaking Strength: 6,000 lbs (2,727 kgs) Working Load Limit: 2,000 lbs (909 kgs) Weight: 0.50 lbs





Working Load Limit: 1,100 lbs (500 kgs)

Weight: 0.30 lbs

# **CONTAINER HOOKS**





# SNAP HOOKS

# 18462 1" FLAT HOOK





















# **HARDWARE**

# **SNAP HOOKS**











When determining the WLL needed, all components, including webbing, ratchet and hook must be made from the same strength materials with equal WLL ratings.





Breaking Strength: 16,200 lbs (7,363 kgs) Working Load Limit: 5,400 lbs (2,454 kgs) Weight: 1.37 lbs









Working Load Limit: 500 lbs (227 kgs) Weight: 0.28 lbs

2.2mm

# FLAT HOOKS

#### 18453 1" FLAT HOOK



Breaking Strength: 1,100 lbs (500 kgs) Working Load Limit: 366 lbs (166 kgs) Weight: 0.35 lbs

18451 1" FLAT HOOK WITH KEEPER



Breaking Strength: 3,500 lbs (1,600 kgs) Working Load Limit: 1,166 lbs (530 kgs) Weight: 0.11 lbs

#### 18300 2" FLAT HOOK



Breaking Strength: 10,000 lbs (4,545 kgs) Working Load Limit: 3,335 lbs (1,515 kgs)

#### 18440 3" FLAT HOOK