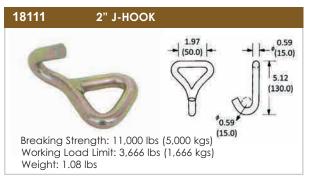

lbs (1,000 kgs) Weight: 0.45 lbs

#### 18205 2" X 7/16" WIRE HOOK



# 18200-S 2" X 7/16" WIRE HOOK, STAINLESS STEEL



Working Load Limit: 2,200 lbs (1,000 kgs) Weight: 0.63 lbs

Weight: 0.63 lbs

# **VIRE HOOKS**

# 18207 2" X 7/16" WIRE HOOK W/-WELDED TUBE



Working Load Limit: 3,666 lbs (1,666 kgs) Weight: 0.70 lbs

#### 18210 2" X 7/16" WIRE HOOK W/-KEEPER



### 18100 3" X 5/8" WIRE HOOK



Breaking Strength: 22,000 lbs (10,000 kgs) Working Load Limit: 7,333 lbs (3,333 kgs) Weight: 1.63 lbs

#### 18110 2" SINGLE J-HOOK





#### 18200 2" X 7/16" WIRE HOOK



Breaking Strength: 11,000 lbs (5,000 kgs) Working Load Limit: 3,666 lbs (1,666 kgs) Weight: 0.66 lbs



Breaking Strength: 15,000 lbs (6,803 kgs) Working Load Limit: 5,000 lbs (2,272 kgs)

# 2" X 1/2" WIRE HOOK, VINYL COATED







# HARDWARE

# **WIRE HOOKS**

Weight: 0.34 lbs

# 18160 1" S-HOOK, VINYL COATED **VINYL COATED** Breaking Strength: 2,500 lbs (1,100 kgs) Working Load Limit: 833 lbs (378 kgs)





# 18163 1-3/4" S-HOOK, VINYL COATED 0.62 (15.8)

# 6.72 (42.5) (170.8)Ø 0.87 (22.1)

**VINYL COATED** 

Breaking Strength: 6,000 lbs (2,727 kgs) Working Load Limit: 2,000 lbs (909 kgs) Weight: 0.50 lbs





Working Load Limit: 1,100 lbs (500 kgs)

Weight: 0.30 lbs

# **CONTAINER HOOKS**





# SNAP HOOKS

# 18462 1" FLAT HOOK





















# **HARDWARE**

# **SNAP HOOKS**











When determining the WLL needed, all components, including webbing, ratchet and hook must be made from the same strength materials with equal WLL ratings.





Breaking Strength: 16,200 lbs (7,363 kgs) Working Load Limit: