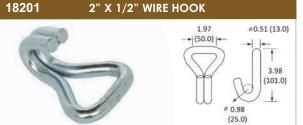

#### 18200 2" X 7/16" WIRE HOOK

Breaking Strength: 11,000 lbs (5,000 kgs) Working Load Limit: 3,666 lbs (1,666 kgs) Weight: 0.66 lbs

Breaking Strength: 15,000 lbs (6,803 kgs) Working Load Limit: 5,000 lbs (2,272 kgs)

# 2" X 1/2" WIRE HOOK, VINYL COATED