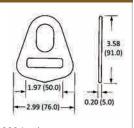

#### 18512 2" FLAT DELTA RING

Breaking Strength: 11,000 lbs (5,000 kgs) Working Load Limit: 3,666 lbs (1,666 kgs) Weight: 0.26 lbs

#### 18512-2 2" FLAT TRIANGLE DELTA RING

Breaking Strength: 11,000 lbs (5,000 kgs) Working Load Limit: 3,666 lbs (1,666 kgs) Weight: 0.26 lbs

#### 18517 2" KEY HOLE DELTA RING

Breaking Strength: 15,000 lbs (6,800 kgs) Working Load Limit: 5,000 lbs (2,272 kgs) Weight: 0.28 lbs

#### 18512-1 2" FLAT DELTA RING

Breaking Strength: 11,000 lbs (5,000 kgs) Working Load Limit: 3,666 lbs (1,666 kgs) Weight: 0.26 lbs

#### 18512-3 2" FORGED DELTA RING

Breaking Strength: 10,000 lbs (4,545 kgs) Working Load Limit: 3,335 lbs (1,515 kgs) Weight: 0.32 lbs