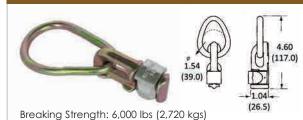

#### 19052 DOUBLE STUD FITTING W/-O RING

Breaking Strength: 6,000 lbs (2,720 kgs) Working Load Limit: 2,000 lbs (909 kgs) Weight: 0.31 lbs