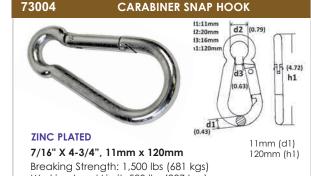

# STEEL SNAP HOOK

Minimum Breaking Strength: 5,000 lbs (2,272 kgs) Working Load Limit: 1,666 lbs (757 kgs) Weight: 1.09 lbs