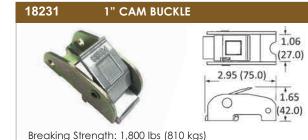

# SLIDE BUCKLES





















Center to center (hole): 3-1/2"

Finish: Yellow Zinc plated

Material: Steel

Thickness: 3/16"

# HARDWARE

# **SEAT BELT BUCKLES**



SET: Buckle, tongue & bar + cover Weight: 0.34 lbs

# 10920 SEAT BELT BUCKLE

SET: Buckle, tonque & bar Weight: 0.34 lbs

ALL STRAP ASSEMBLIES OR SYSTEMS ARE AS STRONG AS THEIR WEAKEST COMPONENT INCLUDING THE POINT OF ATTACHMENT.

NEVER EXCEED THE WORKING LOAD LIMIT (WLL). LOADS BEYOND ITS WLL CAN RESULT IN SERVERE PERSONAL INJURY OR DEATH.

### 10810 **SEAT BELT BUCKLE**



AIRCRAFT LIFT LEVER TYPE

SET: Buckle, tonque & bar Weight: 0.40 lbs

# **CAM BUCKLES**













Working Load Limit: 600 lbs (272 kgs) Weight: 0.37 lbs



# **OVERCENTER BUCKLES**

#### 81100 1" OVERCENTER BUCKLE



Breaking Strength: 1,000 lbs (454 kgs) Working Load Limit: 333 lbs (151 kgs) Weight: 0.15 lbs

## 81130 1" OVERCENTER BUCKLE



Breaking Strength: 3,000 lbs (1,363 kgs) Working Load Limit: 1,000 lbs (454 kgs) Weight: 0.53 lbs

## 80100 1-3/4" OVERCENTER BUCKLE, STAINLESS STEEL



Breaking Strength: 3,000 lbs (1,363 kgs) Working Load Limit: 1,000 lbs (454 kgs) Weight: 0.66 lbs

#### 80900 2" OVERCENTER BUCKLE



Working Load Limit: 586 lbs (266 kgs) Weight: 0.23 lbs

#### 2" OVERCENTER BUCKLE, BLACK COLOR 80918



80101 1-3/4" OVERCENTER BUCKLE



Breaking Strength: 5,000 lbs (2,272 kgs) Working Load Limit: 1,666 lbs (757 kgs) Weight: 1.29 lbs

#### 80933 2" OVERCENTER BU