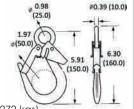

## 5/16"x10 LINKS WITH 5/16" GRAB HOOK ONE END

Breaking Strength: 10,000 lbs (4,540 kgs) Working Load Limit: 3,335 lbs (1,515 kgs)