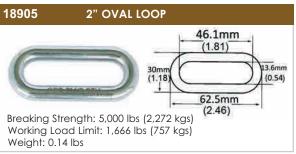

# SLIDE BUCKLES





















Center to center (hole): 3-1/2"

Finish: Yellow Zinc plated

Material: Steel

Thickness: 3/16"

# HARDWARE

# **SEAT BELT BUCKLES**



SET: Buckle, tongue & bar + cover Weight: 0.34 lbs

# 10920 SEAT BELT BUCKLE

SET: Buckle, tonque & bar Weight: 0.34 lbs

ALL STRAP ASSEMBLIES OR SYSTEMS ARE AS STRONG AS THEIR WEAKEST COMPONENT INCLUDING THE POINT OF ATTACHMENT.

NEVER EXCEED THE WORKING LOAD LIMIT (WLL). LOADS BEYOND ITS WLL CAN RESULT IN SERVERE PERSONAL INJURY OR DEATH.

### 10810 **SEAT BELT BUCKLE**



AIRCRAFT LIFT LEVER TYPE

SET: Buckle, tonque & bar Weight: 0.40 lbs

# **CAM BUCKLES**













Working Load Limit: 600 lbs (272 kgs) Weight: 0.37 lbs



# **OVERCENTER BUCKLES**

#### 81100 1" OVERCENTER BUCKLE



Breaking Strength: 1,000 lbs (454 kgs) Working Load Limit: 333