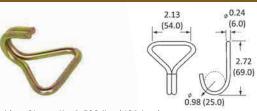

#### 18202 2" X 3/8" WIRE HOOK

Breaking Strength: 6,600 lbs (3,000 kgs) Working Load Limit: 2,200 lbs (1,000 kgs) Weight: 0.45 lbs