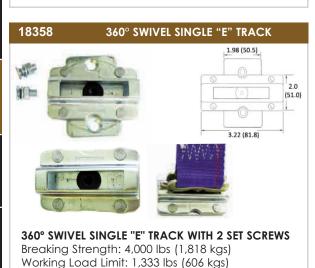

# **HARDWARE**

TRACK FITTINGS

Breaking Strength: 1,500 lbs (680 kgs) Working Load Limit: 500 lbs (227 kgs) Weight: 0.28 lbs

1.34 (34.0) (17.0)

Breaking Strength: 3,300 lbs (1,500 kgs) Working Load Limit: 1,100 lbs (500 kgs) Weight: 0.10 lbs