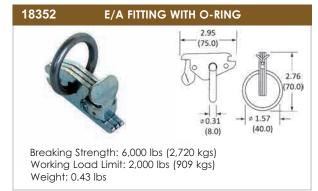

## 18356 E/A FITTING WITH O-RING

Breaking Strength: 4,500 lbs (2,045 kgs) Working Load Limit: 1,500 lbs (681 kgs) Weight: 0.36 lbs

Weight: 0.36 lbs

Breaking Strength: 4,500 lbs (2,045 kgs) Working Load Limit: 1,500 lbs (681 kgs) Weight: 0.19 lbs