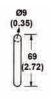

## 5/16"x10 LINKS WITH 5/16" GRAB HOOK ONE END

Breaking Strength: 10,000 lbs (4,540 kgs) Working Load Limit: 3,335 lbs (1,515 kgs)

## 5/16" CHAIN LINKS WITH 5/16" GRAB HOOK, G70

Breaking Strength: 10,000 lbs (4,540 kgs) Working Load Limit: 3,335 lbs (1,515 kgs) Weight: 2.34 lbs