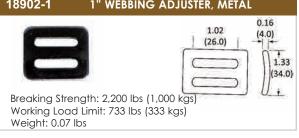

#### 18590 1" BOLT PLATE

Breaking Strength: 2,200 lbs (1,000 kgs) Working Load Limit: 733 lbs (333 kgs)

Weight: 0.07 lbs