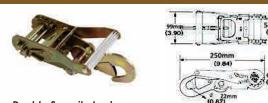

#### 70202 2" RATCHET BUCKLE, MEDIUM HANDLE

Breaking Strength: 11,000 lbs (5,000 kgs) Working Load Limit: 3,666 lbs (1,666 kgs) Weight: 2.25 lbs