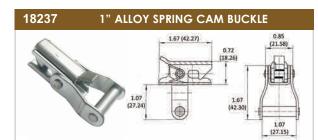

KLE



Breaking Strength: 5,000 lbs (2,272 kgs) Working Load Limit: 1,666 lbs (757 kgs) Weight: 1.29 lbs

#### 80933 2" OVERCENTER BUCKLE



Breaking Strength: 3,300 lbs (1,500 kgs) Working Load Limit: 1,100 lbs (500 kgs) Weight: 0.49 lbs

#### 80944 2" OVERCENTER BUCKLE



Breaking Strength: 4,400 lbs (2,000 kgs) Working Load Limit: 1,466 lbs (666 kgs) Weight: 0.73 lbs

#### 1-3/4" OVERCENTER BUCKLE 80945



Breaking Strength: 4,400 lbs (2,000 kgs) Working Load Limit: 1,466 lbs (666 kgs) Weight: 0.73 lbs

### **WORKING LOAD LIMIT**

The maximum allowable load assigned to each hardware is not to exceed one-third (1/3) of the breaking strength.

# **HARDWARE**

# **OVERCENTER BUCKLES**







Breaking Strength: 3,300 lbs (1,500 kgs) Working Load Limit: 1,100 lbs (500 kgs) Weight: 0.80 lbs



Breaking Strength: 1,500 lbs (620 kgs) Working Load Limit: 500 lbs (227 kgs) Weight: 0.15 lbs

# PLASTIC BUCKLES

## **PLASTIC SIDE RELEASE BUCKLES**



HEAVY DUTY: Holds tension well and will not slip with either standard weight or heavy duty webbing. Constructed out of durable plastic, these buckles will withstand harsh weather forces and daily wear and tear.

|  | ITEM NO. | SIZE   | WEIGHT (GRAMS) |
|--|----------|--------|----------------|
|  | 18906-3  | 3/4"   | 5              |
|  | 18906-1  | 1"     | 14             |
|  | 18906    | 1-1/2" | 21             |
|  | 18906-2  | 2"     | 28             |





18909

**CORD LOCK** 







18910



18912

# 18916 2" METAL LOOP



Weight: 0.57 lbs

155

# RATCHET BUCKLES

#### 70133 1" RATCHET BUCKLE, 1-PC HANDLE



Breaking Strength: